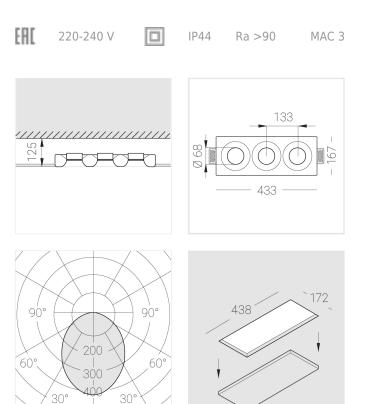

## Specifications

| Measurements:<br>Net weight:   | 432x167x70 mm<br>2.46 kg             |
|--------------------------------|--------------------------------------|
| Triple<br>Body:<br>Illuminant: | Gypsum<br>LED                        |
| Electrical safety class:       | П                                    |
| Degree of protection:          | IP44                                 |
| Rated power:                   | 31.3 w                               |
| Luminaire luminous flux*:      | 2301 lm                              |
| Light output*:                 | 74.00 lm/w                           |
| Colorful temperature*:         | 3000 K                               |
| Color rendering index*:        | Ra >90                               |
| Color temperature stability*:  | MAC 3                                |
| cos *:                         | 0.95                                 |
| PRA:                           | LCA 45W 500-1400mA one4all SC<br>PRE |