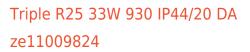

## Trimless recessed luminaire

Senit

## Specifications

| Measurements:<br>Net weight:   | 432x167x70 mm<br>2.46 kg             |
|--------------------------------|--------------------------------------|
| Triple<br>Body:<br>Illuminant: | Gypsum<br>LED                        |
| Electrical safety class:       | П                                    |
| Degree of protection:          | IP44                                 |
| Rated power:                   | 31.3 w                               |
| Luminaire luminous flux*:      | 2301 lm                              |
| Light output*:                 | 74.00 lm/w                           |
| Colorful temperature*:         | 3000 K                               |
| Color rendering index*:        | Ra >90                               |
| Color temperature stability*:  | MAC 3                                |
| cos *:                         | 0.95                                 |
| PRA:                           | LCA 45W 500-1400mA one4all SC<br>PRE |