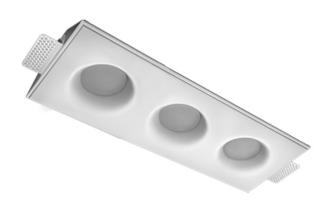

## Trimless recessed luminaire

MAC 3

# Triple R25 24W 830 DW

220-240 V

IP20

EHE

Ra >80

#### **Specifications**

| Measurements: | 432x167x70 mm |
|---------------|---------------|
| Net weight:   | 2.44 kg       |
|               |               |

Triple

Body: Gypsum Illuminant: LED

Electrical safety class: Ш Degree of protection: IP20 Rated power: 22 w Luminaire luminous flux\*: 1949 lm Light output\*: 89 lm/w Colorful temperature\*: 3000 K Color rendering index\*: Ra >80 Color temperature stability\*: MAC 3 cos \*: 0.93 PRA: LC 25/350-1050/50 bDW SC PRE2