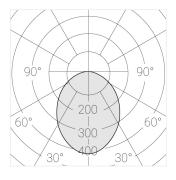

#### **Specifications**

| Measurements: | 432x167x70 mm |
|---------------|---------------|
| Net weight:   | 2.44 kg       |
|               |               |

Triple

Body: Gypsum Illuminant: LED

Electrical safety class: Ш Degree of protection: IP20 Rated power: 22 w Luminaire luminous flux\*: 1949 lm Light output\*: 89 lm/w Colorful temperature\*: 3000 K Color rendering index\*: Ra >80 Color temperature stability\*: MAC 3 cos \*: 0.93 PRA: LC 25/350-1050/50 bDW SC PRE2