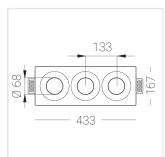

#### **Specifications**

| Measurements: | 432x167x70 mm |
|---------------|---------------|
| Net weight:   | 2.44 kg       |
|               |               |

Triple

Body: Gypsum Illuminant: LED

Electrical safety class: Ш Degree of protection: IP20 Rated power: 22 w Luminaire luminous flux\*: 1949 lm Light output\*: 89 lm/w Colorful temperature\*: 3000 K Color rendering index\*: Ra >80 Color temperature stability\*: MAC 3 cos \*: 0.93 PRA: LC 25/350-1050/50 bDW SC PRE2