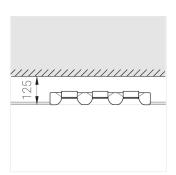

#### **Specifications**

| Measurements: | 432x167x70 mm |
|---------------|---------------|
| Net weight:   | 2.44 kg       |
|               |               |

Triple

Body: Gypsum Illuminant: LED

Electrical safety class: Ш Degree of protection: IP20 Rated power: 22 w Luminaire luminous flux\*: 1949 lm Light output\*: 89 lm/w Colorful temperature\*: 3000 K Color rendering index\*: Ra >80 Color temperature stability\*: MAC 3 cos \*: 0.93 PRA: LC 25/350-1050/50 bDW SC PRE2