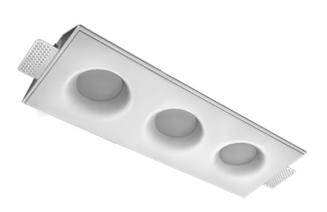

# Trimless recessed luminaire

## Triple R25 33W 840 DW ze11009612

#### Specifications

| 432x167x70 mm<br>2.46 kg                                                           |
|------------------------------------------------------------------------------------|
| Gypsum<br>LED                                                                      |
| II<br>IP20<br>31.3 w<br>2876 Im<br>92.00 Im/w<br>4000 K<br>Ra >80<br>MAC 3<br>0.95 |
| LC 45/500-1400/50 bDW SC PRE2                                                      |
|                                                                                    |