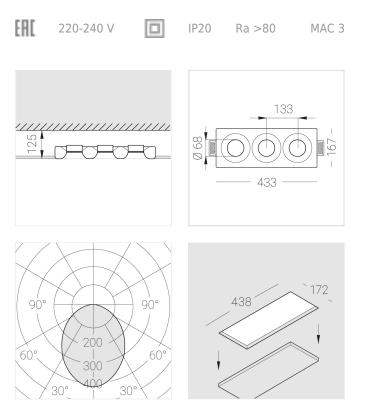

#### Specifications

| 432x167x70 mm<br>2.46 kg                                                           |
|------------------------------------------------------------------------------------|
| Gypsum<br>LED                                                                      |
| II<br>IP20<br>31.3 w<br>2876 Im<br>92.00 Im/w<br>4000 K<br>Ra >80<br>MAC 3<br>0.95 |
| LC 45/500-1400/50 bDW SC PRE2                                                      |
|                                                                                    |