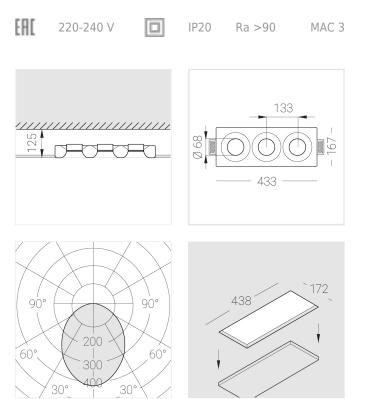

#### Specifications

| 432x167x70 mm<br>2.44 kg                                                         |
|----------------------------------------------------------------------------------|
| Gypsum<br>LED                                                                    |
| II<br>IP20<br>22 w<br>1547 Im<br>70.00 Im/w<br>2700 K<br>Ra >90<br>MAC 3<br>0.93 |
| LC 25/350-1050/50 bDW SC PRE2                                                    |
|                                                                                  |