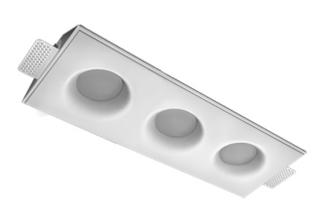

# Trimless recessed luminaire



## Triple R25 24W 927 DW ze11009553





### Complectation

| Body               | 1 |
|--------------------|---|
| LED module         | 3 |
| Conrol gear        | 1 |
| Fastener           | 2 |
| Screw x6           | 4 |
| Screw self-tapping | 2 |
| Washer D5          | 4 |
| Suction Cup        | 1 |
|                    |   |

#### Dimming by TRIAC accessible on request

The manufacturer reserves the right to change the configuration of the LED luminaire.

#### Specifications

| 432x167x70 mm<br>2.44 kg                                                         |
|----------------------------------------------------------------------------------|
| Gypsum<br>LED                                                                    |
| II<br>IP20<br>22 w<br>1547 Im<br>70.00 Im/w<br>2700 K<br>Ra >90<br>MAC 3<br>0.93 |
| LC 25/350-1