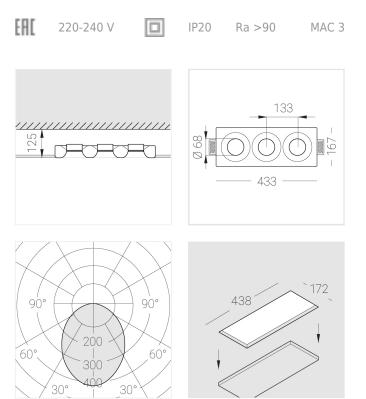

#### Specifications

| Measurements:<br>Net weight:   | 432x167x70 mm<br>2.46 kg      |
|--------------------------------|-------------------------------|
| Triple<br>Body:<br>Illuminant: | Gypsum<br>LED                 |
| Electrical safety class:       | 11                            |
| Degree of protection:          | IP20                          |
| Rated power:                   | 31.3 w                        |
| Luminaire luminous flux*:      | 2116 lm                       |
| Light output*:                 | 68.00 lm/w                    |
| Colorful temperature*:         | 2700 K                        |
| Color rendering index*:        | Ra >90                        |
| Color temperature stability*:  | MAC 3                         |
| COS *:                         | 0.95                          |
| PRA:                           | LC 45/500-1400/50 bDW SC PRE2 |