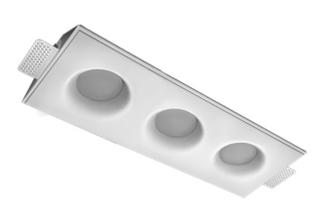

# Trimless recessed luminaire

## Triple R25 33W 927 DW ze11009613

#### Specifications

| Measurements:<br>Net weight:   | 432x167x70 mm<br>2.46 kg      |
|--------------------------------|-------------------------------|
| Triple<br>Body:<br>Illuminant: | Gypsum<br>LED                 |
| Electrical safety class:       | 11                            |
| Degree of protection:          | IP20                          |
| Rated power:                   | 31.3 w                        |
| Luminaire luminous flux*:      | 2116 lm                       |
| Light output*:                 | 68.00 lm/w                    |
| Colorful temperature*:         | 2700 K                        |
| Color rendering index*:        | Ra >90                        |
| Color temperature stability*:  | MAC 3                         |
| COS *:                         | 0.95                          |
| PRA:                           | LC 45/500-1400/50 bDW SC PRE2 |