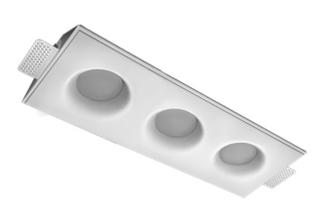

# Trimless recessed luminaire

## Triple R25 24W 930 DW ze11009554

#### Specifications

| Measurements:                  | 432x167x70 mm                 |
|--------------------------------|-------------------------------|
| Net weight:                    | 2.44 kg                       |
| Triple<br>Body:<br>Illuminant: | Gypsum<br>LED                 |
| Electrical safety class:       | li                            |
| Degree of protection:          | IP20                          |
| Rated power:                   | 22 w                          |
| Luminaire luminous flux*:      | 1681 lm                       |
| Light output*:                 | 76 lm/w                       |
| Colorful temperature*:         | 3000 K                        |
| Color rendering index*:        | Ra >90                        |
| Color temperature stability*:  | MAC 3                         |
| cos *:                         | 0.93                          |
| PRA:                           | LC 25/350-1050/50 bDW SC PRE2 |