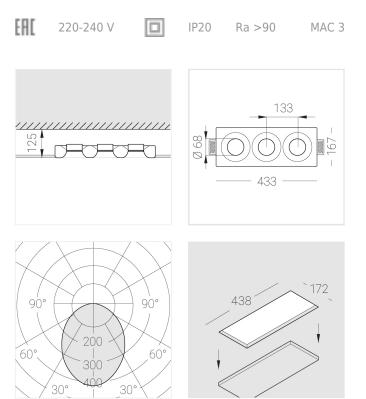

#### Specifications

| Measurements:                  | 432x167x70 mm                 |
|--------------------------------|-------------------------------|
| Net weight:                    | 2.44 kg                       |
| Triple<br>Body:<br>Illuminant: | Gypsum<br>LED                 |
| Electrical safety class:       | li                            |
| Degree of protection:          | IP20                          |
| Rated power:                   | 22 w                          |
| Luminaire luminous flux*:      | 1681 lm                       |
| Light output*:                 | 76 lm/w                       |
| Colorful temperature*:         | 3000 K                        |
| Color rendering index*:        | Ra >90                        |
| Color temperature stability*:  | MAC 3                         |
| cos *:                         | 0.93                          |
| PRA:                           | LC 25/350-1050/50 bDW SC PRE2 |