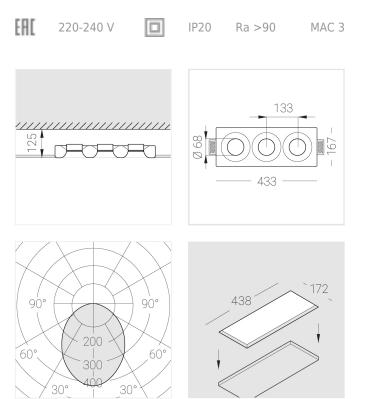

#### Specifications

| Measurements:                  | 432x167x70 mm                 |
|--------------------------------|-------------------------------|
| Net weight:                    | 2.46 kg                       |
| Triple<br>Body:<br>Illuminant: | Gypsum<br>LED                 |
| Electrical safety class:       | II                            |
| Degree of protection:          | IP20                          |
| Rated power:                   | 31.3 w                        |
| Luminaire luminous flux*:      | 2301 lm                       |
| Light output*:                 | 74 lm/w                       |
| Colorful temperature*:         | 3000 K                        |
| Color rendering index*:        | Ra >90                        |
| Color temperature stability*:  | MAC 3                         |
| cos *:                         | 0.95                          |
| PRA:                           | LC 45/500-1400/50 bDW SC PRE2 |