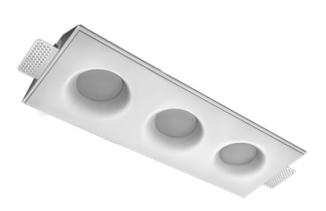

# Trimless recessed luminaire

## Triple R25 33W 930 DW ze11009614

#### Specifications

| Measurements:                  | 432x167x70 mm                 |
|--------------------------------|-------------------------------|
| Net weight:                    | 2.46 kg                       |
| Triple<br>Body:<br>Illuminant: | Gypsum<br>LED                 |
| Electrical safety class:       | II                            |
| Degree of protection:          | IP20                          |
| Rated power:                   | 31.3 w                        |
| Luminaire luminous flux*:      | 2301 lm                       |
| Light output*:                 | 74 lm/w                       |
| Colorful temperature*:         | 3000 K                        |
| Color rendering index*:        | Ra >90                        |
| Color temperature stability*:  | MAC 3                         |
| cos *:                         | 0.95                          |
| PRA:                           | LC 45/500-1400/50 bDW SC PRE2 |