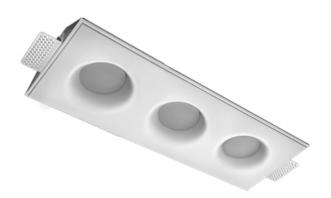

## Trimless recessed luminaire

# Triple R25 24W 940 DW ze11009555

220-240 V

IP20 Ra >90

МАС 3

### **Specifications**

| Measurements: | 432x167x70 mm |
|---------------|---------------|
| Net weight:   | 2.44 kg       |
|               |               |

Triple

Body: Gypsum Illuminant: LED

Electrical safety class: Ш Degree of protection: IP20 Rated power: 22 w Luminaire luminous flux\*: 1815 lm Light output\*: 83.00 lm/w Colorful temperature\*: 4000 K Color rendering index\*: Ra >90 Color temperature stability\*: MAC 3 cos \*: 0.93 PRA: LC 25/350-1050/50 bDW SC PRE2