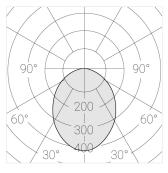

### **Specifications**

| Measurements: | 432x167x70 mm |
|---------------|---------------|
| Net weight:   | 2.44 kg       |
|               |               |

Triple

Body: Gypsum Illuminant: LED

Electrical safety class: Ш Degree of protection: IP20 Rated power: 22 w Luminaire luminous flux\*: 1815 lm Light output\*: 83.00 lm/w Colorful temperature\*: 4000 K Color rendering index\*: Ra >90 Color temperature stability\*: MAC 3 cos \*: 0.93 PRA: LC 25/350-1050/50 bDW SC PRE2