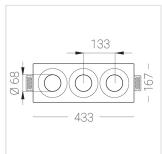

### **Specifications**

| Measurements: | 432x167x70 mm |
|---------------|---------------|
| Net weight:   | 2.44 kg       |
|               |               |

Triple

Body: Gypsum Illuminant: LED

Electrical safety class: Ш Degree of protection: IP20 Rated power: 22 w Luminaire luminous flux\*: 1815 lm Light output\*: 83.00 lm/w Colorful temperature\*: 4000 K Color rendering index\*: Ra >90 Color temperature stability\*: MAC 3 cos \*: 0.93 PRA: LC 25/350-1050/50 bDW SC PRE2