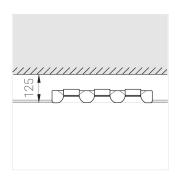

### **Specifications**

| Measurements: | 432x167x70 mm |
|---------------|---------------|
| Net weight:   | 2.44 kg       |
|               |               |

Triple

Body: Gypsum Illuminant: LED

Electrical safety class: Ш Degree of protection: IP20 Rated power: 22 w Luminaire luminous flux\*: 1815 lm Light output\*: 83.00 lm/w Colorful temperature\*: 4000 K Color rendering index\*: Ra >90 Color temperature stability\*: MAC 3 cos \*: 0.93 PRA: LC 25/350-1050/50 bDW SC PRE2