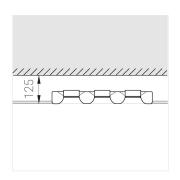

### **Specifications**

| Measurements: | 432x167x70 mm |
|---------------|---------------|
| Net weight:   | 2.46 kg       |
|               |               |
|               |               |

Triple

Body: Gypsum Illuminant: LED