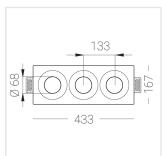

### **Specifications**

| Measurements: | 432x167x70 mm |
|---------------|---------------|
| Net weight:   | 2.46 kg       |
|               |               |
|               |               |

Triple

Body: Gypsum Illuminant: LED