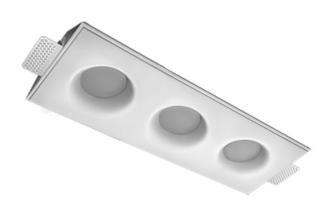

## Trimless recessed luminaire

MAC 3

### **Specifications**

| Measurements: | 432x167x70 mm |
|---------------|---------------|
| Net weight:   | 2.46 kg       |
|               |               |
|               |               |

Triple

Body: Gypsum Illuminant: LED