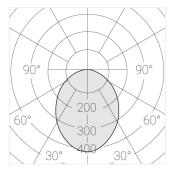

Electrical safety class: Ш Degree of protection: IP20 Rated power: 31.3 w Luminaire luminous flux\*: 2484 lm Light output\*: 79.00 lm/w Colorful temperature\*: 4000 K Color rendering index\*: Ra >90 Color temperature stability\*: MAC 3 cos \*: 0.95 PRA: LC 45/500-1400/50 bDW SC PRE2