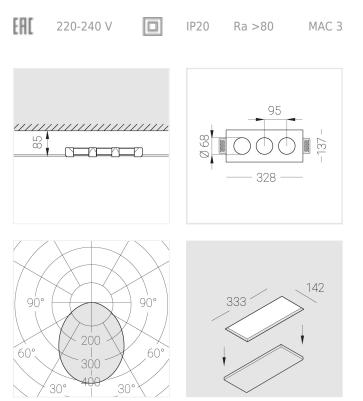

#### Specifications

| Measurements:<br>Net weight:  | 328x137x50 mm<br>1.67 kg |
|-------------------------------|--------------------------|
| Triple<br>Body:               | Gypsum                   |
| Illuminant:                   | LED                      |
| Electrical safety class:      | 11                       |
| Degree of protection:         | IP20                     |
| Rated power:                  | 33.6 w                   |
| Luminaire luminous flux*:     | 2904 lm                  |
| Light output*:                | 86 lm/w                  |
| Colorful temperature*:        | 3000 K                   |
| Color rendering index*:       | Ra >80                   |
| Color temperature stability*: | MAC 3                    |
| COS *:                        | 0.5                      |
| PRA:                          | Mean Well APC-12-350     |