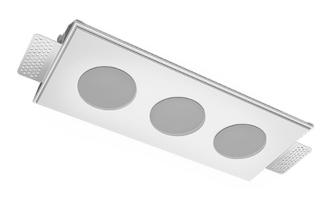

#### Specifications

| Measurements:<br>Net weight:  | 328x137x50 mm<br>1.67 kg |
|-------------------------------|--------------------------|
| Triple<br>Body:               | Gypsum                   |
| Illuminant:                   | LED                      |
| Electrical safety class:      | 11                       |
| Degree of protection:         | IP20                     |
| Rated power:                  | 33.6 w                   |
| Luminaire luminous flux*:     | 2904 lm                  |
| Light output*:                | 86 lm/w                  |
| Colorful temperature*:        | 3000 K                   |
| Color rendering index*:       | Ra >80                   |
| Color temperature stability*: | MAC 3                    |
| COS *:                        | 0.5                      |
| PRA:                          | Mean Well APC-12-350     |