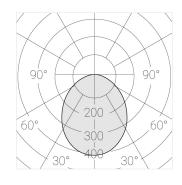

### **Specifications**

Colorful temperature\*:

Color rendering index\*:

Measurements:

Net weight:

| Triple                    |            |
|---------------------------|------------|
| Body:                     | Gypsum     |
| Illuminant:               | LED        |
|                           |            |
| Electrical safety class:  | II         |
| Degree of protection:     | IP20       |
| Rated power:              | 33.6 w     |
| Luminaire luminous flux*: | 3129 lm    |
| Light output*:            | 93.00 lm/w |