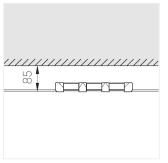

# Triple S05 33W 840

IP20

220-240 V

EHE

Ra >80

328x137x50 mm

1.67 kg

4000 K

### **Specifications**

Colorful temperature\*:

Color rendering index\*:

Measurements:

Net weight:

| Triple                    |            |
|---------------------------|------------|
| Body:                     | Gypsum     |
| Illuminant:               | LED        |
|                           |            |
| Electrical safety class:  | II         |
| Degree of protection:     | IP20       |
| Rated power:              | 33.6 w     |
| Luminaire luminous flux*: | 3129 lm    |
| Light output*:            | 93.00 lm/w |