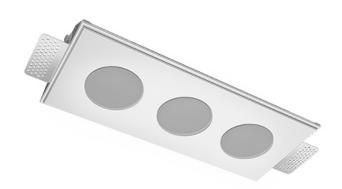

## Trimless recessed luminaire

MAC 3

# Triple S05 33W 840

IP20

220-240 V

EHE

Ra >80

328x137x50 mm

1.67 kg

4000 K

### **Specifications**

Colorful temperature\*:

Color rendering index\*:

Measurements:

Net weight:

| Triple                    |            |
|---------------------------|------------|
| Body:                     | Gypsum     |
| Illuminant:               | LED        |
|                           |            |
| Electrical safety class:  | II         |
| Degree of protection:     | IP20       |
| Rated power:              | 33.6 w     |
| Luminaire luminous flux*: | 3129 lm    |
| Light output*:            | 93.00 lm/w |