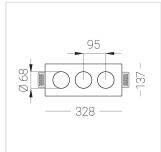

# Triple S05 33W 840

IP20

220-240 V

EHE

Ra >80

328x137x50 mm

1.67 kg

4000 K

### **Specifications**

Colorful temperature\*:

Color rendering index\*:

Measurements:

Net weight:

| Triple                    |            |
|---------------------------|------------|
| Body:                     | Gypsum     |
| Illuminant:               | LED        |
|                           |            |
| Electrical safety class:  | II         |
| Degree of protection:     | IP20       |
| Rated power:              | 33.6 w     |
| Luminaire luminous flux*: | 3129 lm    |
| Light output*:            | 93.00 lm/w |