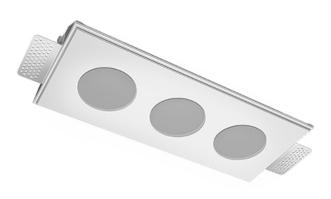

# Trimless recessed luminaire

## Triple S05 24W 927 ze11009563

#### Specifications

| Measurements:<br>Net weight:  | 328x137x50 mm<br>1.55 kg |
|-------------------------------|--------------------------|
| Triple<br>Body:               | Gypsum                   |
| Illuminant:                   | LED                      |
| Electrical safety class:      | 11                       |
| Degree of protection:         | IP20                     |
| Rated power:                  | 23.4 w                   |
| Luminaire luminous flux*:     | 1683 lm                  |
| Light output*:                | 72.00 lm/w               |
| Colorful temperature*:        | 2700 K                   |
| Color rendering index*:       | Ra >90                   |
| Color temperature stability*: | MAC 3                    |
| COS *:                        | 0.4                      |
| PRA:                          | Mean Well APC-8-250      |