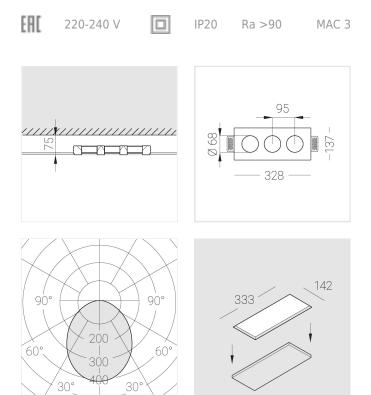

#### Specifications

| Measurements:<br>Net weight:  | 328x137x50 mm<br>1.55 kg |
|-------------------------------|--------------------------|
| Triple<br>Body:               | Gypsum                   |
| Illuminant:                   | LED                      |
| Electrical safety class:      | 11                       |
| Degree of protection:         | IP20                     |
| Rated power:                  | 23.4 w                   |
| Luminaire luminous flux*:     | 1683 lm                  |
| Light output*:                | 72.00 lm/w               |
| Colorful temperature*:        | 2700 K                   |
| Color rendering index*:       | Ra >90                   |
| Color temperature stability*: | MAC 3                    |
| COS *:                        | 0.4                      |
| PRA:                          | Mean Well APC-8-250      |