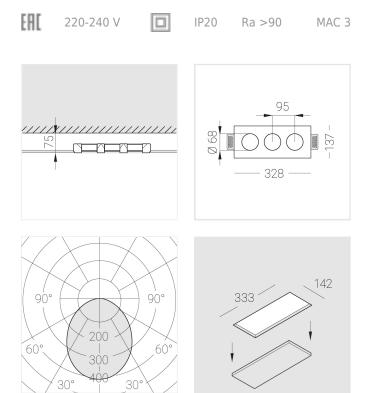

#### Specifications

| Measurements:<br>Net weight:  | 328x137x50 mm<br>1.55 kg |
|-------------------------------|--------------------------|
| Triple<br>Body:               | Gypsum                   |
| Illuminant:                   | LED                      |
| Electrical safety class:      | 11                       |
| Degree of protection:         | IP20                     |
| Rated power:                  | 23.4 w                   |
| Luminaire luminous flux*:     | 1975 lm                  |
| Light output*:                | 84.00 lm/w               |
| Colorful temperature*:        | 4000 K                   |
| Color rendering index*:       | Ra >90                   |
| Color temperature stability*: | MAC 3                    |
| cos *:                        | 0.4                      |
| PRA:                          | Mean Well APC-8-250      |