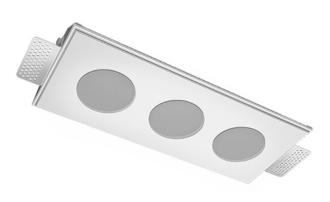

#### Specifications

| Measurements:<br>Net weight:  | 328x137x50 mm<br>1.55 kg |
|-------------------------------|--------------------------|
| Triple<br>Body:               | Gypsum                   |
| Illuminant:                   | LED                      |
| Electrical safety class:      | 11                       |
| Degree of protection:         | IP20                     |
| Rated power:                  | 23.4 w                   |
| Luminaire luminous flux*:     | 1975 lm                  |
| Light output*:                | 84.00 lm/w               |
| Colorful temperature*:        | 4000 K                   |
| Color rendering index*:       | Ra >90                   |
| Color temperature stability*: | MAC 3                    |
| cos *:                        | 0.4                      |
| PRA:                          | Mean Well APC-8-250      |