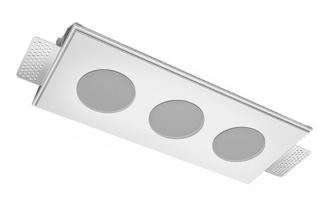

# Trimless recessed luminaire

## Triple S05 33W 930 IP44/20 ze11009629

#### Specifications

| Measurements:<br>Net weight:  | 328x137x50 mm<br>1.67 kg |
|-------------------------------|--------------------------|
| Triple<br>Body:               | Gypsum                   |
| Illuminant:                   | LED                      |
| Electrical safety class:      | II                       |
| Degree of protection:         | IP44                     |
| Rated power:                  | 33.6 w                   |
| Luminaire luminous flux*:     | 2504 lm                  |
| Light output*:                | 75.00 lm/w               |
| Colorful temperature*:        | 3000 K                   |
| Color rendering index*:       | Ra >90                   |
| Color temperature stability*: | MAC 3                    |
| COS *:                        | 0.5                      |
| PRA:                          | Mean Well APC-12-350     |