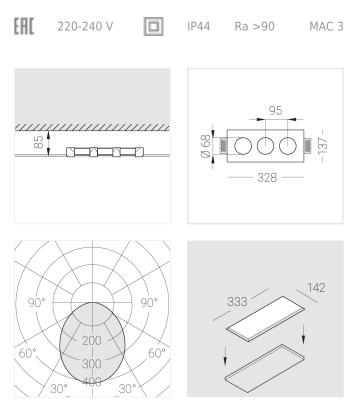

#### Specifications

| Measurements:<br>Net weight:  | 328x137x50 mm<br>1.67 kg |
|-------------------------------|--------------------------|
| Triple<br>Body:               | Gypsum                   |
| Illuminant:                   | LED                      |
| Electrical safety class:      | II                       |
| Degree of protection:         | IP44                     |
| Rated power:                  | 33.6 w                   |
| Luminaire luminous flux*:     | 2504 lm                  |
| Light output*:                | 75.00 lm/w               |
| Colorful temperature*:        | 3000 K                   |
| Color rendering index*:       | Ra >90                   |
| Color temperature stability*: | MAC 3                    |
| COS *:                        | 0.5                      |
| PRA:                          | Mean Well APC-12-350     |