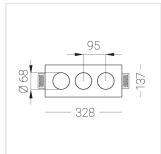

### **Specifications**

| Measurements: | 328x137x50 mm |
|---------------|---------------|
| Net weight:   | 1.55 kg       |
|               |               |

Triple

Body: Gypsum Illuminant: LED

Electrical safety class: Ш Degree of protection: IP20 Rated power: 22 w Luminaire luminous flux\*: 2285 lm Light output\*: 104.00 lm/w Colorful temperature\*: 4000 K Color rendering index\*: Ra >80 Color temperature stability\*: MAC 3 cos \*: 0.93 LCA 25W 350-1050mA one4all SC PRA: