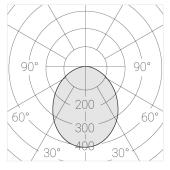

### **Specifications**

| Measurements: | 328x137x50 mm |
|---------------|---------------|
| Net weight:   | 1.55 kg       |
|               |               |

Triple

Body: Gypsum Illuminant: LED

Electrical safety class: Ш Degree of protection: IP20 Rated power: 22 w Luminaire luminous flux\*: 2285 lm Light output\*: 104.00 lm/w Colorful temperature\*: 4000 K Color rendering index\*: Ra >80 Color temperature stability\*: MAC 3 cos \*: 0.93 LCA 25W 350-1050mA one4all SC PRA: