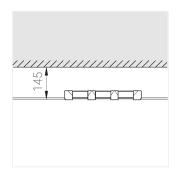

### **Specifications**

| Measurements: | 328x137x50 mm |
|---------------|---------------|
| Net weight:   | 1.55 kg       |
|               |               |

Triple

Body: Gypsum Illuminant: LED

Electrical safety class: Ш Degree of protection: IP20 Rated power: 22 w Luminaire luminous flux\*: 2285 lm Light output\*: 104.00 lm/w Colorful temperature\*: 4000 K Color rendering index\*: Ra >80 Color temperature stability\*: MAC 3 cos \*: 0.93 LCA 25W 350-1050mA one4all SC PRA: