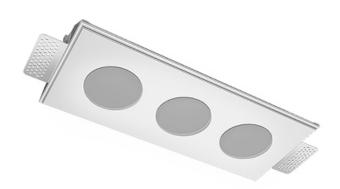

## Trimless recessed luminaire

# Triple S05 24W 840 DA ze11009577

220-240 V

IP20 Ra >80

MAC 3

### Complectation

| Body               | 1 |
|--------------------|---|
| LED module         | 3 |
| Conrol gear        | 1 |
| Fastener           | 2 |
| Screw x6           | 4 |
| Screw self-tapping | 2 |
| Washer D5          | 4 |
| Suction Cup        | 1 |

### **Specifications**

| Measurements: | 328x137x50 mm |
|---------------|---------------|
| Net weight:   | 1.55 kg       |
|               |               |

Triple

Body: Gypsum Illuminant: LED

Electrical safety class: Ш Degree of protection: IP20 Rated power: 22 w Luminaire luminous flux\*: 2285 lm Light output\*: 104.00 lm/w Colorful temperature\*: 4000 K Color rendering index\*: Ra >80 Color temperature stability\*: MAC 3 cos \*: 0.93 LCA 25W 350-1050mA one4all SC PRA: