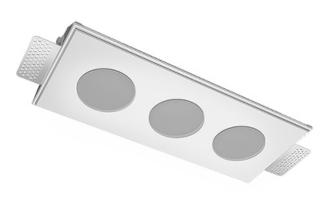

#### Specifications

| Measurements:<br>Net weight:   | 328x137x50 mm<br>1.57 kg             |
|--------------------------------|--------------------------------------|
| Triple<br>Body:<br>Illuminant: | Gypsum<br>LED                        |
| Electrical safety class:       | 11                                   |
| Degree of protection:          | IP20                                 |
| Rated power:                   | 31.3 w                               |
| Luminaire luminous flux*:      | 3129 lm                              |
| Light output*:                 | 100.00 lm/w                          |
| Colorful temperature*:         | 4000 K                               |
| Color rendering index*:        | Ra >80                               |
| Color temperature stability*:  | MAC 3                                |
| cos *:                         | 0.95                                 |
| PRA:                           | LCA 45W 500-1400mA one4all SC<br>PRE |