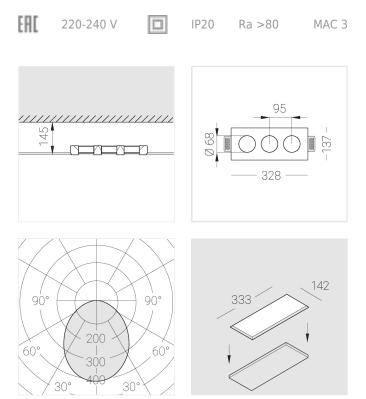

#### Specifications

| Measurements:<br>Net weight:   | 328x137x50 mm<br>1.57 kg             |
|--------------------------------|--------------------------------------|
| Triple<br>Body:<br>Illuminant: | Gypsum<br>LED                        |
| Electrical safety class:       | 11                                   |
| Degree of protection:          | IP20                                 |
| Rated power:                   | 31.3 w                               |
| Luminaire luminous flux*:      | 3129 lm                              |
| Light output*:                 | 100.00 lm/w                          |
| Colorful temperature*:         | 4000 K                               |
| Color rendering index*:        | Ra >80                               |
| Color temperature stability*:  | MAC 3                                |
| cos *:                         | 0.95                                 |
| PRA:                           | LCA 45W 500-1400mA one4all SC<br>PRE |