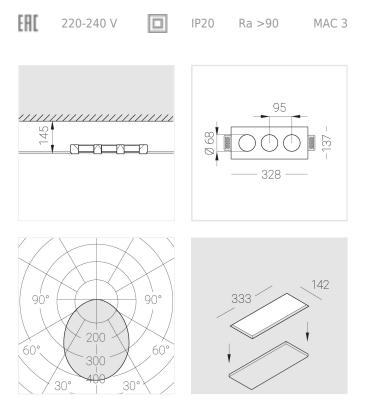

#### Specifications

| Measurements:<br>Net weight:   | 328x137x50 mm<br>1.57 kg             |
|--------------------------------|--------------------------------------|
| Triple<br>Body:<br>Illuminant: | Gypsum<br>LED                        |
| Electrical safety class:       | П                                    |
| Degree of protection:          | IP20                                 |
| Rated power:                   | 31.3 w                               |
| Luminaire luminous flux*:      | 2303 lm                              |
| Light output*:                 | 74.00 lm/w                           |
| Colorful temperature*:         | 2700 K                               |
| Color rendering index*:        | Ra >90                               |
| Color temperature stability*:  | MAC 3                                |
| COS *:                         | 0.95                                 |
| PRA:                           | LCA 45W 500-1400mA one4all SC<br>PRE |