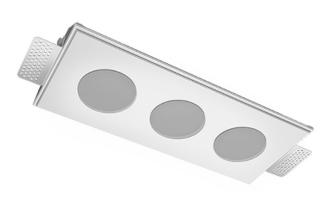

# Trimless recessed luminaire

## Triple S05 33W 927 DA ze11009638

#### Specifications

| Measurements:<br>Net weight:   | 328x137x50 mm<br>1.57 kg             |
|--------------------------------|--------------------------------------|
| Triple<br>Body:<br>Illuminant: | Gypsum<br>LED                        |
| Electrical safety class:       | П                                    |
| Degree of protection:          | IP20                                 |
| Rated power:                   | 31.3 w                               |
| Luminaire luminous flux*:      | 2303 lm                              |
| Light output*:                 | 74.00 lm/w                           |
| Colorful temperature*:         | 2700 K                               |
| Color rendering index*:        | Ra >90                               |
| Color temperature stability*:  | MAC 3                                |
| COS *:                         | 0.95                                 |
| PRA:                           | LCA 45W 500-1400mA one4all SC<br>PRE |