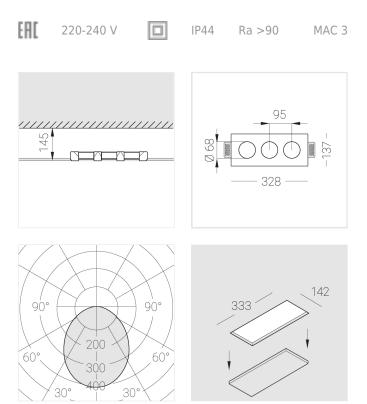

### Specifications

| Measurements:<br>Net weight:   | 328x137x50 mm<br>1.57 kg             |
|--------------------------------|--------------------------------------|
| Triple<br>Body:<br>Illuminant: | Gypsum<br>LED                        |
| Electrical safety class:       | П                                    |
| Degree of protection:          | IP44                                 |
| Rated power:                   | 31.3 w                               |
| Luminaire luminous flux*:      | 2504 lm                              |
| Light output*:                 | 80.00 lm/w                           |
| Colorful temperature*:         | 3000 K                               |
| Color rendering index*:        | Ra >90                               |
| Color temperature stability*:  | MAC 3                                |
| cos *:                         | 0.95                                 |
| PRA:                           | LCA 45W 500-1400mA one4all SC<br>PRE |