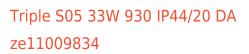

# Trimless recessed luminaire

### Specifications

| Measurements:<br>Net weight:   | 328x137x50 mm<br>1.57 kg             |
|--------------------------------|--------------------------------------|
| Triple<br>Body:<br>Illuminant: | Gypsum<br>LED                        |
| Electrical safety class:       | П                                    |
| Degree of protection:          | IP44                                 |
| Rated power:                   | 31.3 w                               |
| Luminaire luminous flux*:      | 2504 lm                              |
| Light output*:                 | 80.00 lm/w                           |
| Colorful temperature*:         | 3000 K                               |
| Color rendering index*:        | Ra >90                               |
| Color temperature stability*:  | MAC 3                                |
| cos *:                         | 0.95                                 |
| PRA:                           | LCA 45W 500-1400mA one4all SC<br>PRE |