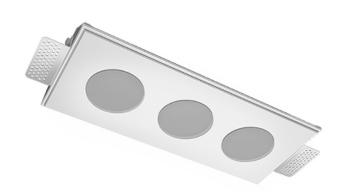

## Trimless recessed luminaire

MAC 3

Ra >80

# Triple S05 24W 840 DW

IP20

220-240 V

### **Specifications**

| Measurements: | 328x137x50 mm |
|---------------|---------------|
| Net weight:   | 1.55 kg       |
|               |               |

Triple

EHE

Body: Gypsum Illuminant: LED

Electrical safety class: Ш Degree of protection: IP20 Rated power: 22 w Luminaire luminous flux\*: 2285 lm Light output\*: 104.00 lm/w Colorful temperature\*: 4000 K Color rendering index\*: Ra >80 Color temperature stability\*: MAC 3 cos \*: 0.93 PRA: LC 25/350-1050/50 bDW SC PRE2