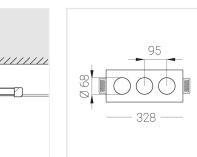

### **Specifications**

| Measurements: | 328x137x50 mm |
|---------------|---------------|
| Net weight:   | 1.55 kg       |
|               |               |

Triple

EHE

Body: Gypsum Illuminant: LED

Electrical safety class: Ш Degree of protection: IP20 Rated power: 22 w Luminaire luminous flux\*: 2285 lm Light output\*: 104.00 lm/w Colorful temperature\*: 4000 K Color rendering index\*: Ra >80 Color temperature stability\*: MAC 3 cos \*: 0.93 PRA: LC 25/350-1050/50 bDW SC PRE2