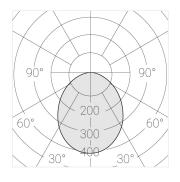

### **Specifications**

| Measurements: | 328x137x50 mm |
|---------------|---------------|
| Net weight:   | 1.55 kg       |
|               |               |

Triple

EHE

Body: Gypsum Illuminant: LED

Electrical safety class: Ш Degree of protection: IP20 Rated power: 22 w Luminaire luminous flux\*: 2285 lm Light output\*: 104.00 lm/w Colorful temperature\*: 4000 K Color rendering index\*: Ra >80 Color temperature stability\*: MAC 3 cos \*: 0.93 PRA: LC 25/350-1050/50 bDW SC PRE2