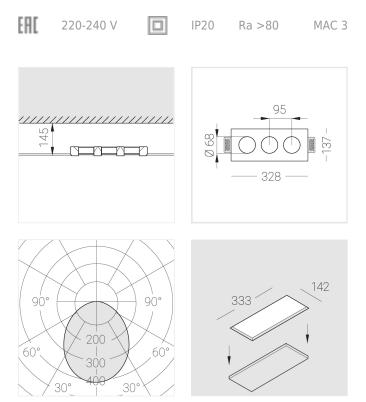

#### Specifications

| Measurements:                  | 328x137x50 mm                 |
|--------------------------------|-------------------------------|
| Net weight:                    | 1.57 kg                       |
| Triple<br>Body:<br>Illuminant: | Gypsum<br>LED                 |
| Electrical safety class:       | II                            |
| Degree of protection:          | IP20                          |
| Rated power:                   | 31.3 w                        |
| Luminaire luminous flux*:      | 3129 Im                       |
| Light output*:                 | 100.00 Im/w                   |
| Colorful temperature*:         | 4000 K                        |
| Color rendering index*:        | Ra >80                        |
| Color temperature stability*:  | MAC 3                         |
| cos *:                         | 0.95                          |
| PRA:                           | LC 45/500-1400/50 bDW SC PRE2 |