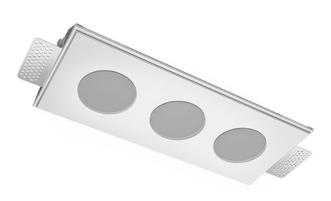

#### Specifications

| Measurements:                  | 328x137x50 mm                 |
|--------------------------------|-------------------------------|
| Net weight:                    | 1.57 kg                       |
| Triple<br>Body:<br>Illuminant: | Gypsum<br>LED                 |
| Electrical safety class:       | II                            |
| Degree of protection:          | IP20                          |
| Rated power:                   | 31.3 w                        |
| Luminaire luminous flux*:      | 3129 Im                       |
| Light output*:                 | 100.00 Im/w                   |
| Colorful temperature*:         | 4000 K                        |
| Color rendering index*:        | Ra >80                        |
| Color temperature stability*:  | MAC 3                         |
| cos *:                         | 0.95                          |
| PRA:                           | LC 45/500-1400/50 bDW SC PRE2 |