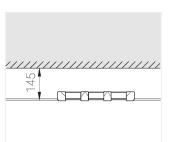

### **Specifications**

| Measurements: | 328x137x50 mm |
|---------------|---------------|
| Net weight:   | 1.55 kg       |
|               |               |

Triple

Body: Gypsum Illuminant: LED

Electrical safety class: Ш Degree of protection: IP20 Rated power: 22 w Luminaire luminous flux\*: 1683 lm Light output\*: 77.00 lm/w Colorful temperature\*: 2700 K Color rendering index\*: Ra >90 Color temperature stability\*: MAC 3 cos \*: 0.93 PRA: LC 25/350-1050/50 bDW SC PRE2