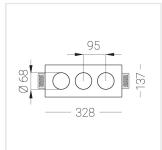

### **Specifications**

| Measurements: | 328x137x50 mm |
|---------------|---------------|
| Net weight:   | 1.55 kg       |
|               |               |

Triple

Body: Gypsum Illuminant: LED

Electrical safety class: Ш Degree of protection: IP20 Rated power: 22 w Luminaire luminous flux\*: 1683 lm Light output\*: 77.00 lm/w Colorful temperature\*: 2700 K Color rendering index\*: Ra >90 Color temperature stability\*: MAC 3 cos \*: 0.93 PRA: LC 25/350-1050/50 bDW SC PRE2