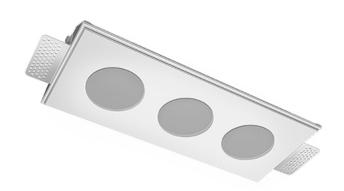

## Trimless recessed luminaire

MAC 3

#### Complectation

| Body               | 1 |
|--------------------|---|
| LED module         | 3 |
| Conrol gear        | 1 |
| Fastener           | 2 |
| Screw x6           | 4 |
| Screw self-tapping | 2 |
| Washer D5          | 4 |
| Suction Cup        | 1 |

### **Specifications**

| Measurements: | 328x137x50 mm |
|---------------|---------------|
| Net weight:   | 1.55 kg       |
|               |               |

Triple

Body: Gypsum Illuminant: LED

Electrical safety class: Ш Degree of protection: IP20 Rated power: 22 w Luminaire luminous flux\*: 1683 lm Light output\*: 77.00 lm/w Colorful temperature\*: 2700 K Color rendering index\*: Ra >90 Color temperature stability\*: MAC 3 cos \*: 0.93 PRA: LC 25/350-1050/50 bDW SC PRE2