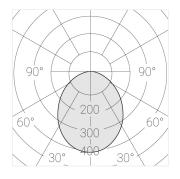

### **Specifications**

| Measurements: | 328x137x50 mm |
|---------------|---------------|
| Net weight:   | 1.55 kg       |
|               |               |

Triple

Body: Gypsum Illuminant: LED

Electrical safety class: Ш Degree of protection: IP20 Rated power: 22 w Luminaire luminous flux\*: 1683 lm Light output\*: 77.00 lm/w Colorful temperature\*: 2700 K Color rendering index\*: Ra >90 Color temperature stability\*: MAC 3 cos \*: 0.93 PRA: LC 25/350-1050/50 bDW SC PRE2