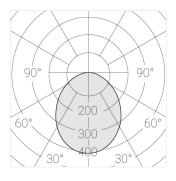

Electrical safety class: Ш Degree of protection: IP20 Rated power: 31.3 w Luminaire luminous flux\*: 2303 lm Light output\*: 74.00 lm/w Colorful temperature\*: 2700 K Color rendering index\*: Ra >90 Color temperature stability\*: MAC 3 cos \*: 0.95 PRA: LC 45/500-1400/50 bDW SC PRE2