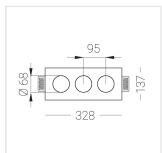

### **Specifications**

| Measurements: | 328x137x50 mm |
|---------------|---------------|
| Net weight:   | 1.57 kg       |
|               |               |
|               |               |

Triple

Body: Gypsum Illuminant: LED