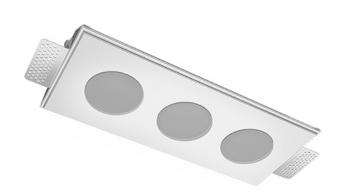

## Trimless recessed luminaire

MAC 3

### Complectation

| Body               | 1 |
|--------------------|---|
| LED module         | 3 |
| Conrol gear        | 1 |
| Fastener           | 2 |
| Screw x6           | 4 |
| Screw self-tapping | 2 |
| Washer D5          | 4 |
| Suction Cup        | 1 |

### **Specifications**

| Measurements: | 328x137x50 mm |
|---------------|---------------|
| Net weight:   | 1.57 kg       |
|               |               |
|               |               |

Triple

Body: Gypsum Illuminant: LED