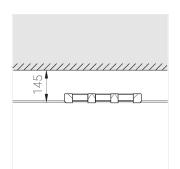

### **Specifications**

| Measurements: | 328x137x50 mm |
|---------------|---------------|
| Net weight:   | 1.57 kg       |
|               |               |
|               |               |

Triple

Body: Gypsum Illuminant: LED