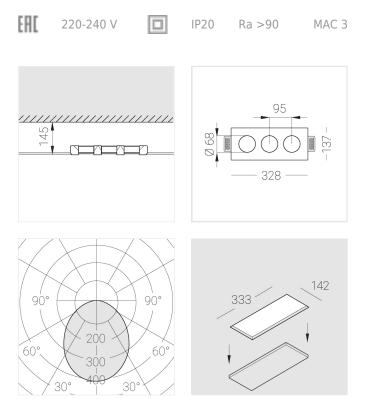

#### Specifications

| Measurements:                  | 328x137x50 mm                 |
|--------------------------------|-------------------------------|
| Net weight:                    | 1.57 kg                       |
| Triple<br>Body:<br>Illuminant: | Gypsum<br>LED                 |
| Electrical safety class:       | II                            |
| Degree of protection:          | IP20                          |
| Rated power:                   | 31.3 w                        |
| Luminaire luminous flux*:      | 2504 Im                       |
| Light output*:                 | 80 Im/w                       |
| Colorful temperature*:         | 3000 K                        |
| Color rendering index*:        | Ra >90                        |
| Color temperature stability*:  | MAC 3                         |
| cos *:                         | 0.95                          |
| PRA:                           | LC 45/500-1400/50 bDW SC PRE2 |