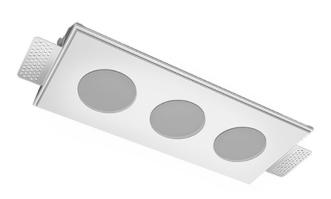

# Trimless recessed luminaire

## Triple S05 33W 930 DW ze11009634

#### Specifications

| Measurements:                  | 328x137x50 mm                 |
|--------------------------------|-------------------------------|
| Net weight:                    | 1.57 kg                       |
| Triple<br>Body:<br>Illuminant: | Gypsum<br>LED                 |
| Electrical safety class:       | II                            |
| Degree of protection:          | IP20                          |
| Rated power:                   | 31.3 w                        |
| Luminaire luminous flux*:      | 2504 Im                       |
| Light output*:                 | 80 Im/w                       |
| Colorful temperature*:         | 3000 K                        |
| Color rendering index*:        | Ra >90                        |
| Color temperature stability*:  | MAC 3                         |
| cos *:                         | 0.95                          |
| PRA:                           | LC 45/500-1400/50 bDW SC PRE2 |