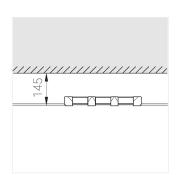

### **Specifications**

| Measurements: | 328x137x50 mm |
|---------------|---------------|
| Net weight:   | 1.57 kg       |
|               |               |
|               |               |

Triple

Body: Gypsum Illuminant: LED