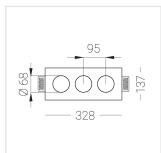

### **Specifications**

| Measurements: | 328x137x50 mm |
|---------------|---------------|
| Net weight:   | 1.57 kg       |
|               |               |
|               |               |

Triple

Body: Gypsum Illuminant: LED