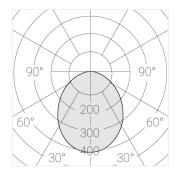

Electrical safety class: Ш Degree of protection: IP20 Rated power: 31.3 w Luminaire luminous flux\*: 2703 lm Light output\*: 86.00 lm/w Colorful temperature\*: 4000 K Color rendering index\*: Ra >90 Color temperature stability\*: MAC 3 cos \*: 0.95 PRA: LC 45/500-1400/50 bDW SC PRE2