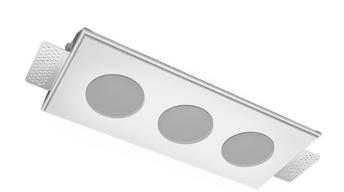

## Trimless recessed luminaire

MAC 3

### **Specifications**

| Measurements: | 328x137x50 mm |
|---------------|---------------|
| Net weight:   | 1.57 kg       |
|               |               |
|               |               |

Triple

Body: Gypsum Illuminant: LED