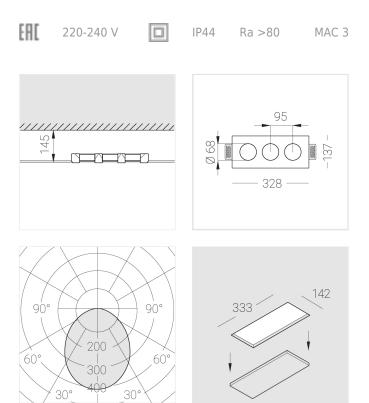

## Specifications

| Measurements:                  | 328x137x50 mm                 |
|--------------------------------|-------------------------------|
| Net weight:                    | 1.55 kg                       |
| Triple<br>Body:<br>Illuminant: | Gypsum<br>LED                 |
| Electrical safety class:       | II                            |
| Degree of protection:          | IP44                          |
| Rated power:                   | 22 w                          |
| Luminaire luminous flux*:      | 2121 Im                       |
| Light output*:                 | 96.00 Im/w                    |
| Colorful temperature*:         | 3000 K                        |
| Color rendering index*:        | Ra >80                        |
| Color temperature stability*:  | MAC 3                         |
| cos *:                         | 0.93                          |
| PRA:                           | LC 25/350-1050/50 bDW SC PRE2 |