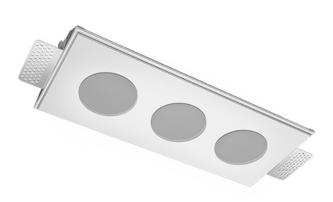

## Specifications

| Measurements:                  | 328x137x50 mm                 |
|--------------------------------|-------------------------------|
| Net weight:                    | 1.55 kg                       |
| Triple<br>Body:<br>Illuminant: | Gypsum<br>LED                 |
| Electrical safety class:       | II                            |
| Degree of protection:          | IP44                          |
| Rated power:                   | 22 w                          |
| Luminaire luminous flux*:      | 2121 Im                       |
| Light output*:                 | 96.00 Im/w                    |
| Colorful temperature*:         | 3000 K                        |
| Color rendering index*:        | Ra >80                        |
| Color temperature stability*:  | MAC 3                         |
| cos *:                         | 0.93                          |
| PRA:                           | LC 25/350-1050/50 bDW SC PRE2 |