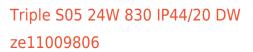

## Trimless recessed luminaire

Tenit-

## Specifications

| Measurements:                  | 328x137x50 mm                 |
|--------------------------------|-------------------------------|
| Net weight:                    | 1.55 kg                       |
| Triple<br>Body:<br>Illuminant: | Gypsum<br>LED                 |
| Electrical safety class:       | II                            |
| Degree of protection:          | IP44                          |
| Rated power:                   | 22 w                          |
| Luminaire luminous flux*:      | 2121 Im                       |
| Light output*:                 | 96.00 Im/w                    |
| Colorful temperature*:         | 3000 K                        |
| Color rendering index*:        | Ra >80                        |
| Color temperature stability*:  | MAC 3                         |
| cos *:                         | 0.93                          |
| PRA:                           | LC 25/350-1050/50 bDW SC PRE2 |