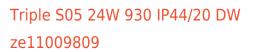

## Trimless recessed luminaire

Tenit-

## Specifications

| Measurements:<br>Net weight:   | 328x137x50 mm<br>1.55 kg      |
|--------------------------------|-------------------------------|
| Triple<br>Body:<br>Illuminant: | Gypsum<br>LED                 |
| Electrical safety class:       | П                             |
| Degree of protection:          | IP44                          |
| Rated power:                   | 22 w                          |
| Luminaire luminous flux*:      | 1829 lm                       |
| Light output*:                 | 83.00 lm/w                    |
| Colorful temperature*:         | 3000 K                        |
| Color rendering index*:        | Ra >90                        |
| Color temperature stability*:  | MAC 3                         |
| COS *:                         | 0.93                          |
| PRA:                           | LC 25/350-1050/50 bDW SC PRE2 |