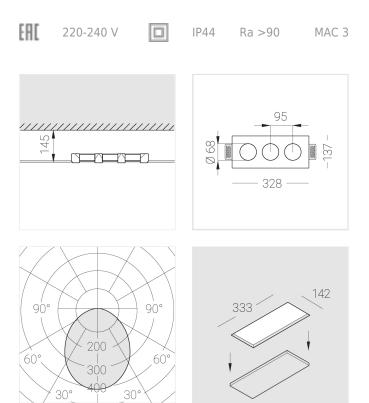

## Specifications

| Measurements:<br>Net weight:   | 328x137x50 mm<br>1.55 kg      |
|--------------------------------|-------------------------------|
| Triple<br>Body:<br>Illuminant: | Gypsum<br>LED                 |
| Electrical safety class:       | П                             |
| Degree of protection:          | IP44                          |
| Rated power:                   | 22 w                          |
| Luminaire luminous flux*:      | 1829 lm                       |
| Light output*:                 | 83.00 lm/w                    |
| Colorful temperature*:         | 3000 K                        |
| Color rendering index*:        | Ra >90                        |
| Color temperature stability*:  | MAC 3                         |
| COS *:                         | 0.93                          |
| PRA:                           | LC 25/350-1050/50 bDW SC PRE2 |