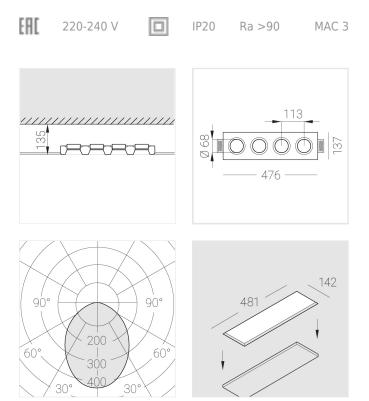

#### **Specifications**

| Measurements:                     | 475x137x70 mm                        |
|-----------------------------------|--------------------------------------|
| Net weight:                       | 2.45 kg                              |
| Quadruple<br>Body:<br>Illuminant: | Gypsum<br>LED                        |
| Electrical safety class:          | II                                   |
| Degree of protection:             | IP20                                 |
| Rated power:                      | 29.1 w                               |
| Luminaire luminous flux*:         | 2204 Im                              |
| Light output*:                    | 76 Im/w                              |
| Colorful temperature*:            | 3000 K                               |
| Color rendering index*:           | Ra >90                               |
| Color temperature stability*:     | MAC 3                                |
| cos *:                            | 0.94                                 |
| PRA:                              | LCA 45W 500-1400mA one4all SC<br>PRE |