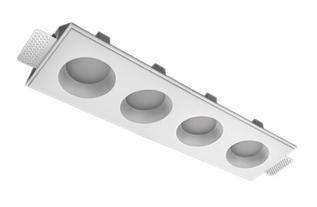

#### **Specifications**

| Measurements:                     | 475x137x70 mm                        |
|-----------------------------------|--------------------------------------|
| Net weight:                       | 2.45 kg                              |
| Quadruple<br>Body:<br>Illuminant: | Gypsum<br>LED                        |
| Electrical safety class:          | II                                   |
| Degree of protection:             | IP20                                 |
| Rated power:                      | 29.1 w                               |
| Luminaire luminous flux*:         | 2204 Im                              |
| Light output*:                    | 76 Im/w                              |
| Colorful temperature*:            | 3000 K                               |
| Color rendering index*:           | Ra >90                               |
| Color temperature stability*:     | MAC 3                                |
| cos *:                            | 0.94                                 |
| PRA:                              | LCA 45W 500-1400mA one4all SC<br>PRE |