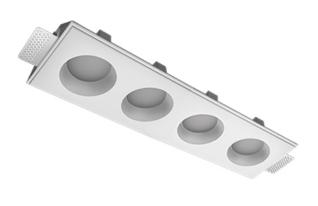

## Trimless recessed luminaire

Senit-

## Specifications

| Measurements:<br>Net weight:      | 475x137x70 mm<br>2.45 kg             |
|-----------------------------------|--------------------------------------|
| Quadruple<br>Body:<br>Illuminant: | Gypsum<br>LED                        |
| Electrical safety class:          | П                                    |
| Degree of protection:             | IP44                                 |
| Rated power:                      | 29.1 w                               |
| Luminaire luminous flux*:         | 2028 lm                              |
| Light output*:                    | 70.00 lm/w                           |
| Colorful temperature*:            | 2700 K                               |
| Color rendering index*:           | Ra >90                               |
| Color temperature stability*:     | MAC 3                                |
| cos *:                            | 0.94                                 |
| PRA:                              | LCA 45W 500-1400mA one4all SC<br>PRE |