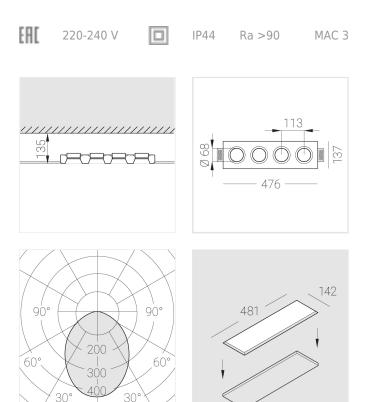

## Specifications

| Measurements:<br>Net weight:      | 475x137x70 mm<br>2.45 kg             |
|-----------------------------------|--------------------------------------|
| Quadruple<br>Body:<br>Illuminant: | Gypsum<br>LED                        |
| Electrical safety class:          | П                                    |
| Degree of protection:             | IP44                                 |
| Rated power:                      | 29.1 w                               |
| Luminaire luminous flux*:         | 2028 lm                              |
| Light output*:                    | 70.00 lm/w                           |
| Colorful temperature*:            | 2700 K                               |
| Color rendering index*:           | Ra >90                               |
| Color temperature stability*:     | MAC 3                                |
| cos *:                            | 0.94                                 |
| PRA:                              | LCA 45W 500-1400mA one4all SC<br>PRE |