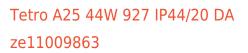

## Trimless recessed luminaire

Senit-

## Specifications

| Measurements:<br>Net weight:      | 475x137x70 mm<br>2.45 kg             |
|-----------------------------------|--------------------------------------|
| Quadruple<br>Body:<br>Illuminant: | Gypsum<br>LED                        |
| Electrical safety class:          | П                                    |
| Degree of protection:             | IP44                                 |
| Rated power:                      | 41.5 w                               |
| Luminaire luminous flux*:         | 2774 Im                              |
| Light output*:                    | 67.00 lm/w                           |
| Colorful temperature*:            | 2700 K                               |
| Color rendering index*:           | Ra >90                               |
| Color temperature stability*:     | MAC 3                                |
| cos *:                            | 0.97                                 |
| PRA:                              | LCA 45W 500-1400mA one4all SC<br>PRE |