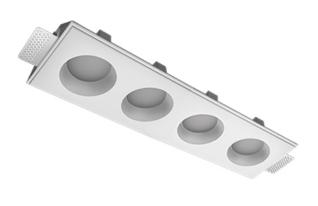

## Specifications

| Measurements:<br>Net weight:      | 475x137x70 mm<br>2.45 kg             |
|-----------------------------------|--------------------------------------|
| Quadruple<br>Body:<br>Illuminant: | Gypsum<br>LED                        |
| Electrical safety class:          | П                                    |
| Degree of protection:             | IP44                                 |
| Rated power:                      | 41.5 w                               |
| Luminaire luminous flux*:         | 2774 Im                              |
| Light output*:                    | 67.00 lm/w                           |
| Colorful temperature*:            | 2700 K                               |
| Color rendering index*:           | Ra >90                               |
| Color temperature stability*:     | MAC 3                                |
| cos *:                            | 0.97                                 |
| PRA:                              | LCA 45W 500-1400mA one4all SC<br>PRE |