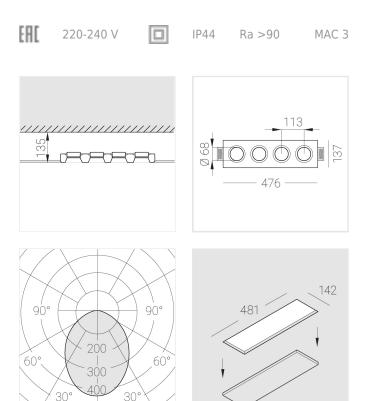

## Specifications

| Measurements:<br>Net weight:      | 475x137x70 mm<br>2.45 kg             |
|-----------------------------------|--------------------------------------|
| Quadruple<br>Body:<br>Illuminant: | Gypsum<br>LED                        |
| Electrical safety class:          | П                                    |
| Degree of protection:             | IP44                                 |
| Rated power:                      | 41.5 w                               |
| Luminaire luminous flux*:         | 2774 Im                              |
| Light output*:                    | 67.00 lm/w                           |
| Colorful temperature*:            | 2700 K                               |
| Color rendering index*:           | Ra >90                               |
| Color temperature stability*:     | MAC 3                                |
| cos *:                            | 0.97                                 |
| PRA:                              | LCA 45W 500-1400mA one4all SC<br>PRE |