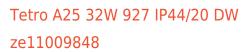

## Trimless recessed luminaire

Tenit-

## Specifications

| Measurements:<br>Net weight:      | 475x137x70 mm<br>2.45 kg             |
|-----------------------------------|--------------------------------------|
| Quadruple<br>Body:<br>Illuminant: | Gypsum<br>LED                        |
| Electrical safety class:          | П                                    |
| Degree of protection:             | IP44                                 |
| Rated power:                      | 29.1 w                               |
| Luminaire luminous flux*:         | 2028 lm                              |
| Light output*:                    | 70.00 lm/w                           |
| Colorful temperature*:            | 2700 K                               |
| Color rendering index*:           | Ra >90                               |
| Color temperature stability*:     | MAC 3                                |
| cos *:                            | 0.94                                 |
| PRA:                              | LCA 45W 500-1400mA one4all SC<br>PRE |