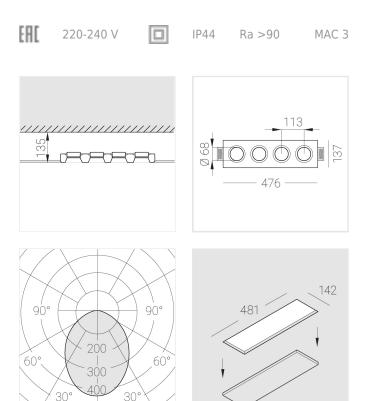

## Specifications

| Measurements:<br>Net weight:      | 475x137x70 mm<br>2.45 kg             |
|-----------------------------------|--------------------------------------|
| Quadruple<br>Body:<br>Illuminant: | Gypsum<br>LED                        |
| Electrical safety class:          | П                                    |
| Degree of protection:             | IP44                                 |
| Rated power:                      | 29.1 w                               |
| Luminaire luminous flux*:         | 2028 lm                              |
| Light output*:                    | 70.00 lm/w                           |
| Colorful temperature*:            | 2700 K                               |
| Color rendering index*:           | Ra >90                               |
| Color temperature stability*:     | MAC 3                                |
| cos *:                            | 0.94                                 |
| PRA:                              | LCA 45W 500-1400mA one4all SC<br>PRE |