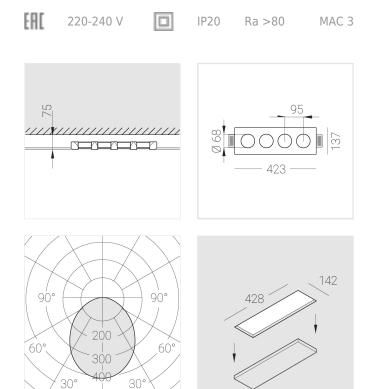

#### **Specifications**

| Measurements:<br>Net weight:      | 420x137x50 mm<br>1.96 kg |
|-----------------------------------|--------------------------|
| Quadruple<br>Body:<br>Illuminant: | Gypsum<br>LED            |
| Electrical safety class:          | II                       |
| Degree of protection:             | IP20                     |
| Rated power:                      | 31.2 w                   |
| Luminaire luminous flux*:         | 2828 lm                  |
| Light output*:                    | 91 lm/w                  |
| Colorful temperature*:            | 3000 K                   |
| Color rendering index*:           | Ra >80                   |
| Color temperature stability*:     | MAC 3                    |
| COS *:                            | 0.4                      |
| PRA:                              | Mean Well APC-8-250      |