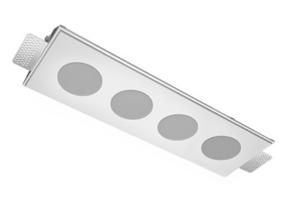

# Trimless recessed luminaire

## Tetro S05 32W 830 ze11009661

#### **Specifications**

| Measurements:<br>Net weight:      | 420x137x50 mm<br>1.96 kg |
|-----------------------------------|--------------------------|
| Quadruple<br>Body:<br>Illuminant: | Gypsum<br>LED            |
| Electrical safety class:          | II                       |
| Degree of protection:             | IP20                     |
| Rated power:                      | 31.2 w                   |
| Luminaire luminous flux*:         | 2828 lm                  |
| Light output*:                    | 91 lm/w                  |
| Colorful temperature*:            | 3000 K                   |
| Color rendering index*:           | Ra >80                   |
| Color temperature stability*:     | MAC 3                    |
| COS *:                            | 0.4                      |
| PRA:                              | Mean Well APC-8-250      |