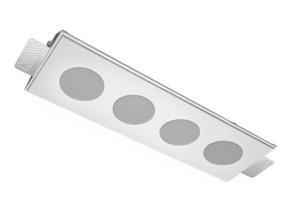

# Trimless recessed luminaire

## Tetro S05 32W 830 IP44/20 ze11009666

#### Specifications

| Measurements:<br>Net weight:      | 420x137x50 mm<br>1.96 kg |
|-----------------------------------|--------------------------|
| Quadruple<br>Body:<br>Illuminant: | Gypsum<br>LED            |
| Electrical safety class:          | 11                       |
| Degree of protection:             | IP44                     |
| Rated power:                      | 31.2 w                   |
| Luminaire luminous flux*:         | 2828 lm                  |
| Light output*:                    | 91.00 lm/w               |
| Colorful temperature*:            | 3000 K                   |
| Color rendering index*:           | Ra >80                   |
| Color temperature stability*:     | MAC 3                    |
| COS *:                            | 0.4                      |
| PRA:                              | Mean Well APC-8-250      |