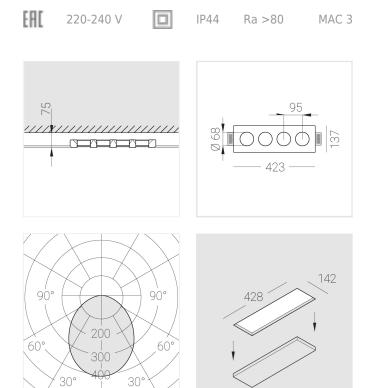

#### Specifications

| Measurements:<br>Net weight:      | 420x137x50 mm<br>1.96 kg |
|-----------------------------------|--------------------------|
| Quadruple<br>Body:<br>Illuminant: | Gypsum<br>LED            |
| Electrical safety class:          | 11                       |
| Degree of protection:             | IP44                     |
| Rated power:                      | 31.2 w                   |
| Luminaire luminous flux*:         | 2828 lm                  |
| Light output*:                    | 91.00 lm/w               |
| Colorful temperature*:            | 3000 K                   |
| Color rendering index*:           | Ra >80                   |
| Color temperature stability*:     | MAC 3                    |
| COS *:                            | 0.4                      |
| PRA:                              | Mean Well APC-8-250      |