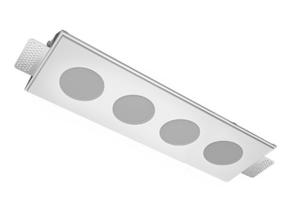

# Trimless recessed luminaire



## Tetro S05 32W 930 IP44/20 ze11009669





### Complectation

| Body               | 1 |
|--------------------|---|
| LED module         | 4 |
| Conrol gear        | 4 |
| Fastener           | 2 |
| Screw x6           | 4 |
| Screw self-tapping | 2 |
| Washer D5          | 4 |
| Suction Cup        | 1 |
|                    |   |

#### Dimming by TRIAC accessible on request

The manufacturer reserves the right to change the configuration of the LED luminaire.

#### Specifications

| Measurements:<br>Net weight:      | 420x137x50 mm<br>1.96 kg |
|-----------------------------------|--------------------------|
| Quadruple<br>Body:<br>Illuminant: | Gypsum<br>LED            |
| Electrical safety class:          | II                       |
| Degree of protection:             | IP44                     |
| Rated power: