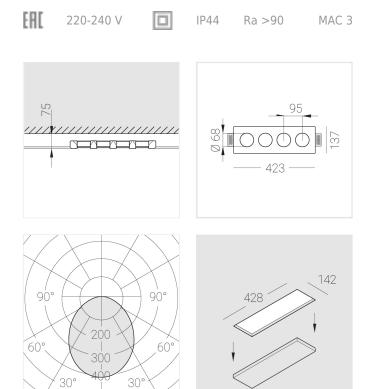

#### Specifications

| Measurements:<br>Net weight:      | 420x137x50 mm<br>1.96 kg |
|-----------------------------------|--------------------------|
| Quadruple<br>Body:<br>Illuminant: | Gypsum<br>LED            |
| Electrical safety class:          | II                       |
| Degree of protection:             | IP44                     |
| Rated power:                      | 31.2 w                   |
| Luminaire luminous flux*:         | 2439 lm                  |
| Light output*:                    | 78.00 lm/w               |
| Colorful temperature*:            | 3000 K                   |
| Color rendering index*:           | Ra >90                   |
| Color temperature stability*:     | MAC 3                    |
| COS *:                            | 0.4                      |
| PRA:                              | Mean Well APC-8-250      |