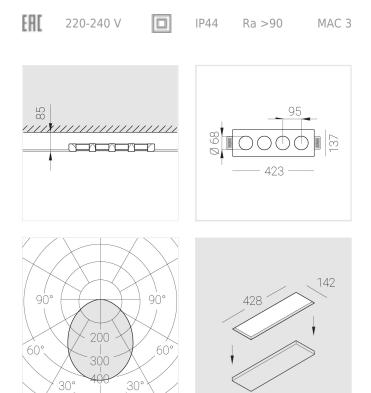

#### Specifications

| Measurements:<br>Net weight:      | 420x137x50 mm<br>2.08 kg |
|-----------------------------------|--------------------------|
| Quadruple<br>Body:<br>Illuminant: | Gypsum<br>LED            |
| Electrical safety class:          | II                       |
| Degree of protection:             | IP44                     |
| Rated power:                      | 44.8 w                   |
| Luminaire luminous flux*:         | 3339 lm                  |
| Light output*:                    | 75.00 lm/w               |
| Colorful temperature*:            | 3000 K                   |
| Color rendering index*:           | Ra >90                   |
| Color temperature stability*:     | MAC 3                    |
| COS *:                            | 0.5                      |
| PRA:                              | Mean Well APC-12-350     |