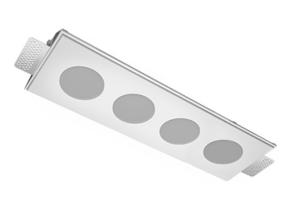

# Trimless recessed luminaire



## Tetro S05 44W 930 IP44/20 ze11009709





### Complectation

| Body               | 1 |
|--------------------|---|
| LED module         | 4 |
| Conrol gear        | 4 |
| Fastener           | 2 |
| Screw x6           | 4 |
| Screw self-tapping | 2 |
| Washer D5          | 4 |
| Suction Cup        | 1 |
|                    |   |

#### Dimming by TRIAC accessible on request

The manufacturer reserves the right to change the configuration of the LED luminaire.

#### Specifications

| Measurements:<br>Net weight:      | 420x137x50 mm<br>2.08 kg |
|-----------------------------------|--------------------------|
| Quadruple<br>Body:<br>Illuminant: | Gypsum<br>LED            |
| Electrical safety class:          | II                       |
| Degree of protection:             | IP44                     |
| Rated power: