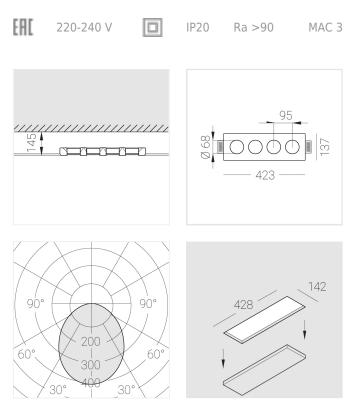

#### **Specifications**

| Measurements:<br>Net weight:      | 420x137x50 mm<br>1.93 kg             |
|-----------------------------------|--------------------------------------|
| Quadruple<br>Body:<br>Illuminant: | Gypsum<br>LED                        |
| Electrical safety class:          | П                                    |
| Degree of protection:             | IP20                                 |
| Rated power:                      | 29.1 w                               |
| Luminaire luminous flux*:         | 2439 lm                              |
| Light output*:                    | 84 lm/w                              |
| Colorful temperature*:            | 3000 K                               |
| Color rendering index*:           | Ra >90                               |
| Color temperature stability*:     | MAC 3                                |
| cos *:                            | 0.94                                 |
| PRA:                              | LCA 45W 500-1400mA one4all SC<br>PRE |