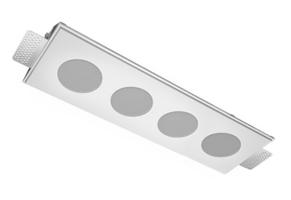

# Trimless recessed luminaire

## Tetro S05 32W 930 DA ze11009679

#### **Specifications**

| Measurements:<br>Net weight:      | 420x137x50 mm<br>1.93 kg             |
|-----------------------------------|--------------------------------------|
| Quadruple<br>Body:<br>Illuminant: | Gypsum<br>LED                        |
| Electrical safety class:          | П                                    |
| Degree of protection:             | IP20                                 |
| Rated power:                      | 29.1 w                               |
| Luminaire luminous flux*:         | 2439 lm                              |
| Light output*:                    | 84 lm/w                              |
| Colorful temperature*:            | 3000 K                               |
| Color rendering index*:           | Ra >90                               |
| Color temperature stability*:     | MAC 3                                |
| cos *:                            | 0.94                                 |
| PRA:                              | LCA 45W 500-1400mA one4all SC<br>PRE |