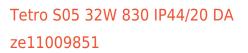

## Trimless recessed luminaire

Senit

## Specifications

| Measurements:<br>Net weight:      | 420x137x50 mm<br>1.93 kg             |
|-----------------------------------|--------------------------------------|
| Quadruple<br>Body:<br>Illuminant: | Gypsum<br>LED                        |
| Electrical safety class:          | П                                    |
| Degree of protection:             | IP44                                 |
| Rated power:                      | 29.1 w                               |
| Luminaire luminous flux*:         | 2828 lm                              |
| Light output*:                    | 97.00 lm/w                           |
| Colorful temperature*:            | 3000 K                               |
| Color rendering index*:           | Ra >80                               |
| Color temperature stability*:     | MAC 3                                |
| cos *:                            | 0.94                                 |
| PRA:                              | LCA 45W 500-1400mA one4all SC<br>PRE |