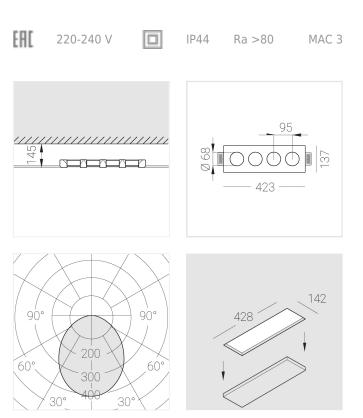

## Specifications

| Measurements:<br>Net weight:      | 420x137x50 mm<br>1.93 kg             |
|-----------------------------------|--------------------------------------|
| Quadruple<br>Body:<br>Illuminant: | Gypsum<br>LED                        |
| Electrical safety class:          | П                                    |
| Degree of protection:             | IP44                                 |
| Rated power:                      | 29.1 w                               |
| Luminaire luminous flux*:         | 2828 lm                              |
| Light output*:                    | 97.00 lm/w                           |
| Colorful temperature*:            | 3000 K                               |
| Color rendering index*:           | Ra >80                               |
| Color temperature stability*:     | MAC 3                                |
| cos *:                            | 0.94                                 |
| PRA:                              | LCA 45W 500-1400mA one4all SC<br>PRE |