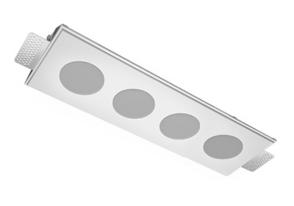

## Complectation

| Body               | 1 |
|--------------------|---|
| LED module         | 4 |
| Conrol gear        | 1 |
| Fastener           | 2 |
| Screw x6           | 4 |
| Screw self-tapping | 2 |
| Washer D5          | 4 |
| Suction Cup        | 1 |
|                    |   |