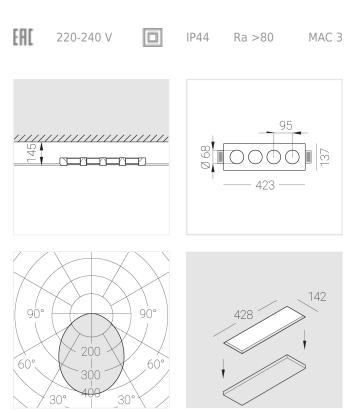

#### **Specifications**

| Measurements:<br>Net weight:      | 420x137x50 mm<br>1.93 kg             |
|-----------------------------------|--------------------------------------|
| Quadruple<br>Body:<br>Illuminant: | Gypsum<br>LED                        |
| Electrical safety class:          | П                                    |
| Degree of protection:             | IP44                                 |
| Rated power:                      | 29.1 w                               |
| Luminaire luminous flux*:         | 2828 lm                              |
| Light output*:                    | 97.00 lm/w                           |
| Colorful temperature*:            | 3000 K                               |
| Color rendering index*:           | Ra >80                               |
| Color temperature stability*:     | MAC 3                                |
| cos *:                            | 0.94                                 |
| PRA:                              | LCA 45W 500-1400mA one4all SC<br>PRE |