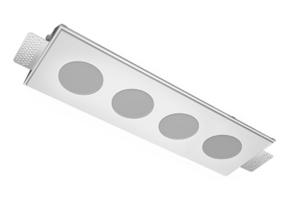

# Trimless recessed luminaire

## Tetro S05 32W 830 IP44/20 DW ze11009856

Senit

### Complectation

| Body               | 1 |
|--------------------|---|
| LED module         | 4 |
| Conrol gear        | 1 |
| Fastener           | 2 |
| Screw x6           | 4 |
| Screw self-tapping | 2 |
| Washer D5          | 4 |
| Suction Cup        | 1 |
|                    |   |