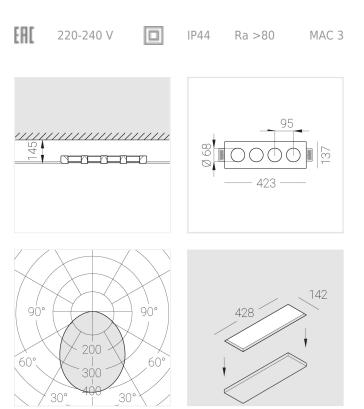

#### **Specifications**

| Measurements:<br>Net weight:      | 420x137x50 mm<br>1.93 kg             |
|-----------------------------------|--------------------------------------|
| Quadruple<br>Body:<br>Illuminant: | Gypsum<br>LED                        |
| Electrical safety class:          | П                                    |
| Degree of protection:             | IP44                                 |
| Rated power:                      | 41.5 w                               |
| Luminaire luminous flux*:         | 3873 Im                              |
| Light output*:                    | 93.00 lm/w                           |
| Colorful temperature*:            | 3000 K                               |
| Color rendering index*:           | Ra >80                               |
| Color temperature stability*:     | MAC 3                                |
| cos *:                            | 0.97                                 |
| PRA:                              | LCA 45W 500-1400mA one4all SC<br>PRE |