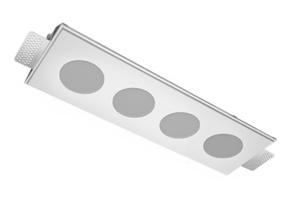

# Trimless recessed luminaire

## Tetro S05 44W 830 IP44/20 DW ze11009876

Senit

### Complectation

| Body               | 1 |
|--------------------|---|
| LED module         | 4 |
| Conrol gear        | 1 |
| Fastener           | 2 |
| Screw x6           | 4 |
| Screw self-tapping | 2 |
| Washer D5          | 4 |
| Suction Cup        | 1 |
|                    |   |