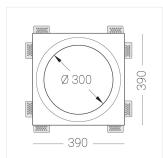

#### **Specifications**

| Measurements:                                                                                                                                                                     | 390x390x100 mm                                                           |
|-----------------------------------------------------------------------------------------------------------------------------------------------------------------------------------|--------------------------------------------------------------------------|
| Net weight:                                                                                                                                                                       | 6.91 kg                                                                  |
| Round<br>Body:<br>Illuminant:                                                                                                                                                     | Gypsum<br>LED                                                            |
| Electrical safety class: Degree of protection: Rated power: Luminaire luminous flux*: Light output*: Colorful temperature*: Color rendering index*: Color temperature stability*: | II<br>IP20<br>44.5 w<br>4868 lm<br>109 lm/w<br>4000 K<br>Ra >80<br>MAC 3 |
| cos *:                                                                                                                                                                            | 0.95                                                                     |
| PRA:                                                                                                                                                                              | LC 45W 500-1400mA flexC SR EXC                                           |