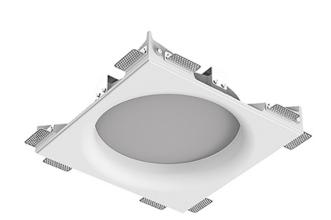

## Large-size trimless recessed luminaire

MAC 3

# Simple MAX R50 D300 45W 840

ze11009012

220-240 V

EHE

Ra >80

IP20

#### **Specifications**

| Measurements:                                                                                                                                                                     | 390x390x100 mm                                                           |
|-----------------------------------------------------------------------------------------------------------------------------------------------------------------------------------|--------------------------------------------------------------------------|
| Net weight:                                                                                                                                                                       | 6.91 kg                                                                  |
| Round<br>Body:<br>Illuminant:                                                                                                                                                     | Gypsum<br>LED                                                            |
| Electrical safety class: Degree of protection: Rated power: Luminaire luminous flux*: Light output*: Colorful temperature*: Color rendering index*: Color temperature stability*: | II<br>IP20<br>44.5 w<br>4868 lm<br>109 lm/w<br>4000 K<br>Ra >80<br>MAC 3 |
| cos *:                                                                                                                                                                            | 0.95                                                                     |
| PRA:                                                                                                                                                                              | LC 45W 500-1400mA flexC SR EXC                                           |