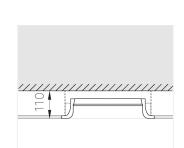

#### **Specifications**

| Measurements:                                                                                                                                                                     | 390x390x100 mm                                                           |
|-----------------------------------------------------------------------------------------------------------------------------------------------------------------------------------|--------------------------------------------------------------------------|
| Net weight:                                                                                                                                                                       | 6.91 kg                                                                  |
| Round<br>Body:<br>Illuminant:                                                                                                                                                     | Gypsum<br>LED                                                            |
| Electrical safety class: Degree of protection: Rated power: Luminaire luminous flux*: Light output*: Colorful temperature*: Color rendering index*: Color temperature stability*: | II<br>IP20<br>44.5 w<br>4868 lm<br>109 lm/w<br>4000 K<br>Ra >80<br>MAC 3 |
| cos *:                                                                                                                                                                            | 0.95                                                                     |
| PRA:                                                                                                                                                                              | LC 45W 500-1400mA flexC SR EXC                                           |