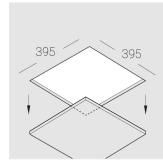

#### **Specifications**

| Measurements:                                                                                                                                                                     | 390x390x100 mm                                                           |
|-----------------------------------------------------------------------------------------------------------------------------------------------------------------------------------|--------------------------------------------------------------------------|
| Net weight:                                                                                                                                                                       | 6.91 kg                                                                  |
| Round<br>Body:<br>Illuminant:                                                                                                                                                     | Gypsum<br>LED                                                            |
| Electrical safety class: Degree of protection: Rated power: Luminaire luminous flux*: Light output*: Colorful temperature*: Color rendering index*: Color temperature stability*: | II<br>IP20<br>44.5 w<br>4868 lm<br>109 lm/w<br>4000 K<br>Ra >80<br>MAC 3 |
| cos *:                                                                                                                                                                            | 0.95                                                                     |
| PRA:                                                                                                                                                                              | LC 45W 500-1400mA flexC SR EXC                                           |