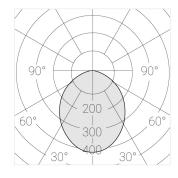

#### **Specifications**

| Measurements:                                                                                                                                                                     | 390x390x100 mm                                                           |
|-----------------------------------------------------------------------------------------------------------------------------------------------------------------------------------|--------------------------------------------------------------------------|
| Net weight:                                                                                                                                                                       | 6.91 kg                                                                  |
| Round<br>Body:<br>Illuminant:                                                                                                                                                     | Gypsum<br>LED                                                            |
| Electrical safety class: Degree of protection: Rated power: Luminaire luminous flux*: Light output*: Colorful temperature*: Color rendering index*: Color temperature stability*: | II<br>IP20<br>44.5 w<br>4868 lm<br>109 lm/w<br>4000 K<br>Ra >80<br>MAC 3 |
| cos *:                                                                                                                                                                            | 0.95                                                                     |
| PRA:                                                                                                                                                                              | LC 45W 500-1400mA flexC SR EXC                                           |