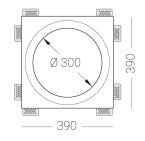

## **Specifications**

| Measurements:                 | 390x390x100 mm                       |
|-------------------------------|--------------------------------------|
| Net weight:                   | 6.91 kg                              |
| Round<br>Body:<br>Illuminant: | Gypsum<br>LED                        |
| Electrical safety class:      | II                                   |
| Degree of protection:         | IP20                                 |
| Rated power:                  | 44.5 w                               |
| Luminaire luminous flux*:     | 4868 lm                              |
| Light output*:                | 109 lm/w                             |
| Colorful temperature*:        | 4000 K                               |
| Color rendering index*:       | Ra >80                               |
| Color temperature stability*: | MAC 3                                |
| cos *:                        | 0.96                                 |
| PRA:                          | LCA 45W 500-1400mA one4all SR<br>PRE |