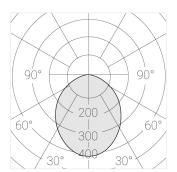

## **Specifications**

| Measurements:                 | 390x390x100 mm                       |
|-------------------------------|--------------------------------------|
| Net weight:                   | 6.91 kg                              |
| Round<br>Body:<br>Illuminant: | Gypsum<br>LED                        |
| Electrical safety class:      | II                                   |
| Degree of protection:         | IP20                                 |
| Rated power:                  | 44.5 w                               |
| Luminaire luminous flux*:     | 4868 lm                              |
| Light output*:                | 109 lm/w                             |
| Colorful temperature*:        | 4000 K                               |
| Color rendering index*:       | Ra >80                               |
| Color temperature stability*: | MAC 3                                |
| cos *:                        | 0.96                                 |
| PRA:                          | LCA 45W 500-1400mA one4all SR<br>PRE |