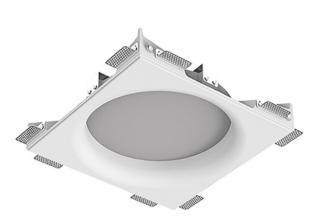

## Large-size trimless recessed luminaire

MAC 3

Simple MAX R50 D300 45W 840 DA ze11009017

## **Specifications**

| Measurements:                 | 390x390x100 mm                       |
|-------------------------------|--------------------------------------|
| Net weight:                   | 6.91 kg                              |
| Round<br>Body:<br>Illuminant: | Gypsum<br>LED                        |
| Electrical safety class:      | II                                   |
| Degree of protection:         | IP20                                 |
| Rated power:                  | 44.5 w                               |
| Luminaire luminous flux*:     | 4868 lm                              |
| Light output*:                | 109 lm/w                             |
| Colorful temperature*:        | 4000 K                               |
| Color rendering index*:       | Ra >80                               |
| Color temperature stability*: | MAC 3                                |
| cos *:                        | 0.96                                 |
| PRA:                          | LCA 45W 500-1400mA one4all SR<br>PRE |