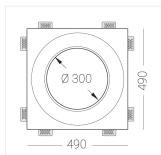

### **Specifications**

| Measurements:<br>Net weight:  | 490x490x123 mm<br>8.53 kg            |
|-------------------------------|--------------------------------------|
| Round<br>Body:<br>Illuminant: | Gypsum<br>LED                        |
| Electrical safety class:      | II                                   |
| Degree of protection:         | IP20                                 |
| Rated power:                  | 44.5 w                               |
| Luminaire luminous flux*:     | 3805 lm                              |
| Light output*:                | 86.00 lm/w                           |
| Colorful temperature*:        | 3000 K                               |
| Color rendering index*:       | Ra >90                               |
| Color temperature stability*: | MAC 3                                |
| cos *:                        | 0.96                                 |
| PRA:                          | LCA 45W 500-1400mA one4all SR<br>PRE |