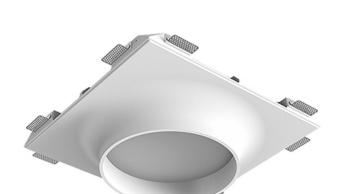

## Large-size trimless recessed luminaire

# Luno MAX C85 D300 45W 930 DA

ze11009039

### **Specifications**

| Measurements:<br>Net weight:  | 490x490x123 mm<br>8.53 kg            |
|-------------------------------|--------------------------------------|
| Round<br>Body:<br>Illuminant: | Gypsum<br>LED                        |
| Electrical safety class:      | II                                   |
| Degree of protection:         | IP20                                 |
| Rated power:                  | 44.5 w                               |
| Luminaire luminous flux*:     | 3805 lm                              |
| Light output*:                | 86.00 lm/w                           |
| Colorful temperature*:        | 3000 K                               |
| Color rendering index*:       | Ra >90                               |
| Color temperature stability*: | MAC 3                                |
| cos *:                        | 0.96                                 |
| PRA:                          | LCA 45W 500-1400mA one4all SR<br>PRE |