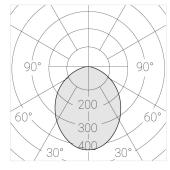

### **Specifications**

| Measurements:<br>Net weight:  | 490x490x123 mm<br>8.53 kg            |
|-------------------------------|--------------------------------------|
| Round<br>Body:<br>Illuminant: | Gypsum<br>LED                        |
| Electrical safety class:      | II                                   |
| Degree of protection:         | IP20                                 |
| Rated power:                  | 44.5 w                               |
| Luminaire luminous flux*:     | 3805 lm                              |
| Light output*:                | 86.00 lm/w                           |
| Colorful temperature*:        | 3000 K                               |
| Color rendering index*:       | Ra >90                               |
| Color temperature stability*: | MAC 3                                |
| cos *:                        | 0.96                                 |
| PRA:                          | LCA 45W 500-1400mA one4all SR<br>PRE |