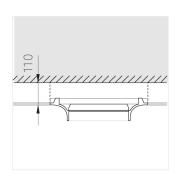

### **Specifications**

| Measurements:<br>Net weight:  | 490x490x123 mm<br>8.53 kg            |
|-------------------------------|--------------------------------------|
| Round<br>Body:<br>Illuminant: | Gypsum<br>LED                        |
| Electrical safety class:      | II                                   |
| Degree of protection:         | IP20                                 |
| Rated power:                  | 44.5 w                               |
| Luminaire luminous flux*:     | 3805 lm                              |
| Light output*:                | 86.00 lm/w                           |
| Colorful temperature*:        | 3000 K                               |
| Color rendering index*:       | Ra >90                               |
| Color temperature stability*: | MAC 3                                |
| cos *:                        | 0.96                                 |
| PRA:                          | LCA 45W 500-1400mA one4all SR<br>PRE |