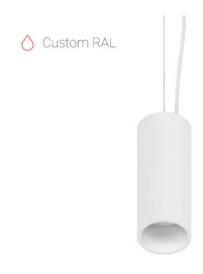

# Liny R RAL L200 8W 927 ze34001403

220-240 V

IP20 Ra >90

MAC 3

#### Specifications

| Measurements: | D78x200; D78x65 mm |
|---------------|--------------------|
| Net weight:   | 1 kg               |

Tube round

Body: Gypsum Illuminant: LED

Electrical safety class: Degree of protection: IP20 Rated power: 7.8 w Luminaire luminous flux\*: 403 lm Light output\*: 52 lm/w Colorful temperature\*: 2700 K Color rendering index\*: Ra >90 Color temperature stability\*: MAC 3 cos \*: 0.4 PRA: Mean Well APC-8-250