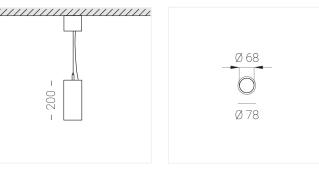

#### Specifications

| Measurements: | D78x200; D78x65 mm |
|---------------|--------------------|
| Net weight:   | 1 kg               |

Tube round

Body: Gypsum Illuminant: LED

Electrical safety class: Degree of protection: IP20 Rated power: 7.8 w Luminaire luminous flux\*: 403 lm Light output\*: 52 lm/w Colorful temperature\*: 2700 K Color rendering index\*: Ra >90 Color temperature stability\*: MAC 3 cos \*: 0.4 PRA: Mean Well APC-8-250