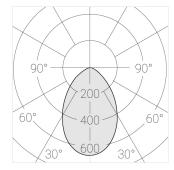

#### Specifications

| Measurements: | D78x200; D78x65 mm |
|---------------|--------------------|
| Net weight:   | 1 kg               |

Tube round

Body: Gypsum Illuminant: LED

Electrical safety class: Degree of protection: IP20 Rated power: 7.8 w Luminaire luminous flux\*: 403 lm Light output\*: 52 lm/w Colorful temperature\*: 2700 K Color rendering index\*: Ra >90 Color temperature stability\*: MAC 3 cos \*: 0.4 PRA: Mean Well APC-8-250