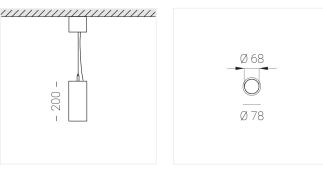

#### Specifications

| Measurements: | D78x200; D78x65 mm |
|---------------|--------------------|
| Net weight:   | 1 kg               |

Tube round

Body: Gypsum Illuminant: LED

Electrical safety class: Degree of protection: IP20 Rated power: 7.8 w Luminaire luminous flux\*: 473 lm Light output\*: 61 lm/w Colorful temperature\*: 4000 K Color rendering index\*: Ra >90 Color temperature stability\*: MAC 3 cos \*: 0.4 PRA: Mean Well APC-8-250