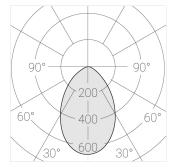

#### Specifications

| Measurements: | D78x200; D78x65 mm |
|---------------|--------------------|
| Net weight:   | 1 kg               |

Tube round

Body: Gypsum Illuminant: LED

Electrical safety class: Degree of protection: IP20 Rated power: 7.8 w Luminaire luminous flux\*: 473 lm Light output\*: 61 lm/w Colorful temperature\*: 4000 K Color rendering index\*: Ra >90 Color temperature stability\*: MAC 3 cos \*: 0.4 PRA: Mean Well APC-8-250