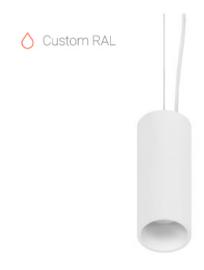

## Suspension luminaire

### Schil

#### Specifications

| Measurements: | D78x200; D78x65 mm |
|---------------|--------------------|
| Net weight:   | 1.08 kg            |

Tube round

Body: Gypsum Illuminant: LED

Electrical safety class: Degree of protection: IP20 Rated power: 8.1 w Luminaire luminous flux\*: 508 lm Light output\*: 63 lm/w Colorful temperature\*: 3000 K Color rendering index\*: Ra >80 Color temperature stability\*: MAC 3 cos \*: 0.95 LC 10/150-400/40 bDW SC PRE2 PRA: