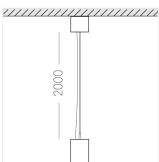

#### Specifications

| Measurements: | D78x200; D78x65 mm |
|---------------|--------------------|
| Net weight:   | 1.08 kg            |

Tube round

Body: Gypsum Illuminant: LED

Electrical safety class: Degree of protection: IP20 Rated power: 8.1 w Luminaire luminous flux\*: 508 lm Light output\*: 63 lm/w Colorful temperature\*: 3000 K Color rendering index\*: Ra >80 Color temperature stability\*: MAC 3 cos \*: 0.95 LC 10/150-400/40 bDW SC PRE2 PRA: