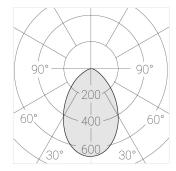

#### Specifications

| Measurements: | D78x200; D78x65 mm |
|---------------|--------------------|
| Net weight:   | 1.08 kg            |

Tube round

Body: Gypsum Illuminant: LED

Electrical safety class: Degree of protection: IP20 Rated power: 8.1 w Luminaire luminous flux\*: 508 lm Light output\*: 63 lm/w Colorful temperature\*: 3000 K Color rendering index\*: Ra >80 Color temperature stability\*: MAC 3 cos \*: 0.95 LC 10/150-400/40 bDW SC PRE2 PRA: