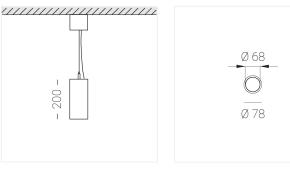

#### Specifications

| Measurements: | D78x200; D78x65 mm |
|---------------|--------------------|
| Net weight:   | 1.08 kg            |

Tube round

Body: Gypsum Illuminant: LED

Electrical safety class: Degree of protection: IP20 Rated power: 8.1 w Luminaire luminous flux\*: 508 lm Light output\*: 63 lm/w Colorful temperature\*: 3000 K Color rendering index\*: Ra >80 Color temperature stability\*: MAC 3 cos \*: 0.95 LC 10/150-400/40 bDW SC PRE2 PRA: