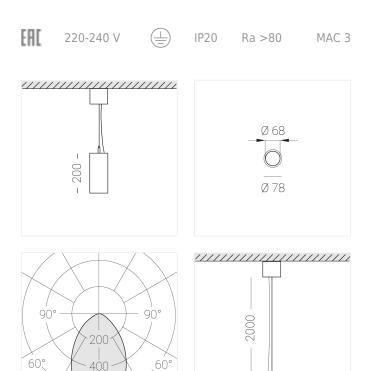

### **Specifications**

′30°

30

| Measurements:<br>Net weight:       | D78x200; D78x65 mm<br>1.08 kg |
|------------------------------------|-------------------------------|
| Tube round<br>Body:<br>Illuminant: | Gypsum<br>LED                 |
| Electrical safety class:           | I                             |
| Degree of protection:              | IP20                          |
| Rated power:                       | 8.1 w                         |
| Luminaire luminous flux*:          | 547 lm                        |
| Light output*:                     | 68 lm/w                       |
| Colorful temperature*:             | 4000 K                        |
| Color rendering index*:            | Ra >80                        |
| Color temperature stability*:      | MAC 3                         |
| COS *:                             | 0.95                          |
| PRA:                               | LC 10/150-400/40 bDW SC PRE2  |