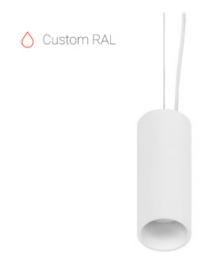

# Liny R RAL L200 8W 927 DW ze34001408

#### Specifications

| Measurements: | D78x200; D78x65 mm |
|---------------|--------------------|
| Net weight:   | 1.08 kg            |

Tube round

Body: Gypsum Illuminant: LED

Electrical safety class: Degree of protection: IP20 Rated power: 8.1 w Luminaire luminous flux\*: 403 lm Light output\*: 50 lm/w Colorful temperature\*: 2700 K Color rendering index\*: Ra >90 Color temperature stability\*: MAC 3 cos \*: 0.95 LC 10/150-400/40 bDW SC PRE2 PRA: