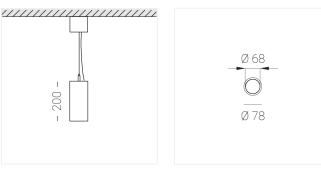

#### Specifications

| Measurements: | D78x200; D78x65 mm |
|---------------|--------------------|
| Net weight:   | 1.08 kg            |

Tube round

Body: Gypsum Illuminant: LED

Electrical safety class: Degree of protection: IP20 Rated power: 8.1 w Luminaire luminous flux\*: 403 lm Light output\*: 50 lm/w Colorful temperature\*: 2700 K Color rendering index\*: Ra >90 Color temperature stability\*: MAC 3 cos \*: 0.95 LC 10/150-400/40 bDW SC PRE2 PRA: