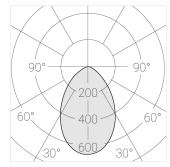

#### Specifications

| Measurements: | D78x200; D78x65 mm |
|---------------|--------------------|
| Net weight:   | 1.08 kg            |

Tube round

Body: Gypsum Illuminant: LED

Electrical safety class: Degree of protection: IP20 Rated power: 8.1 w Luminaire luminous flux\*: 403 lm Light output\*: 50 lm/w Colorful temperature\*: 2700 K Color rendering index\*: Ra >90 Color temperature stability\*: MAC 3 cos \*: 0.95 LC 10/150-400/40 bDW SC PRE2 PRA: