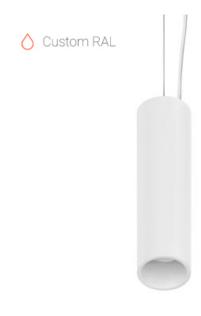

#### Specifications

| Measurements: | D78x300; D78x65 mm |
|---------------|--------------------|
| Net weight:   | 1.22 kg            |

Tube round

Body: Gypsum Illuminant: LED

Electrical safety class: Degree of protection: IP20 Rated power: 7.8 w Luminaire luminous flux\*: 547 lm 70.00 lm/w Light output\*: Colorful temperature\*: 4000 K Color rendering index\*: Ra >80 Color temperature stability\*: MAC 3 cos \*: 0.4