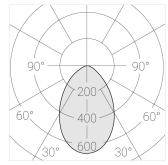

#### Specifications

| Measurements: | D78x300; D78x65 mm |
|---------------|--------------------|
| Net weight:   | 1.22 kg            |

Tube round

Body: Gypsum Illuminant: LED

Electrical safety class: Degree of protection: IP20 Rated power: 7.8 w Luminaire luminous flux\*: 547 lm 70.00 lm/w Light output\*: Colorful temperature\*: 4000 K Color rendering index\*: Ra >80 Color temperature stability\*: MAC 3 cos \*: 0.4