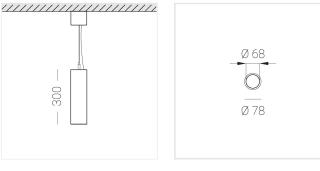

#### Specifications

| Measurements: | D78x300; D78x65 mm |
|---------------|--------------------|
| Net weight:   | 1.22 kg            |

Tube round

Body: Gypsum Illuminant: LED

Electrical safety class: Degree of protection: IP20 Rated power: 7.8 w Luminaire luminous flux\*: 547 lm 70.00 lm/w Light output\*: Colorful temperature\*: 4000 K Color rendering index\*: Ra >80 Color temperature stability\*: MAC 3 cos \*: 0.4