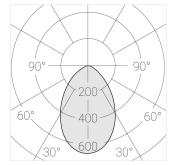

#### **Specifications**

| Measurements: | D78x300; D78x65 mm |
|---------------|--------------------|
| Net weight:   | 1.22 kg            |

Tube round

Body: Gypsum Illuminant: LED

Electrical safety class: Degree of protection: IP20 Rated power: 7.8 w Luminaire luminous flux\*: 438 lm Light output\*: 56 lm/w Colorful temperature\*: 3000 K Color rendering index\*: Ra >90 Color temperature stability\*: MAC 3 cos \*: 0.4 Mean Well APC-8-250 PRA: