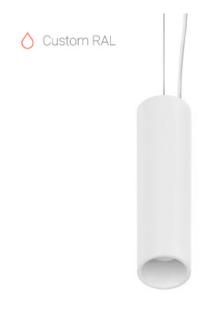

## Suspension luminaire

### Schil

#### **Specifications**

| Measurements: | D78x300; D78x65 mm |
|---------------|--------------------|
| Net weight:   | 1.22 kg            |

Tube round

Body: Gypsum Illuminant: LED

Electrical safety class: Degree of protection: IP20 Rated power: 7.8 w Luminaire luminous flux\*: 438 lm Light output\*: 56 lm/w Colorful temperature\*: 3000 K Color rendering index\*: Ra >90 Color temperature stability\*: MAC 3 cos \*: 0.4 Mean Well APC-8-250 PRA: