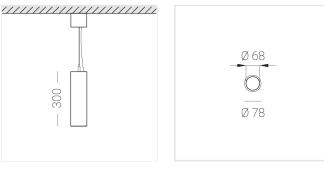

#### **Specifications**

| Measurements: | D78x300; D78x65 mm |
|---------------|--------------------|
| Net weight:   | 1.22 kg            |

Tube round

Body: Gypsum Illuminant: LED

Electrical safety class: Degree of protection: IP20 Rated power: 7.8 w Luminaire luminous flux\*: 438 lm Light output\*: 56 lm/w Colorful temperature\*: 3000 K Color rendering index\*: Ra >90 Color temperature stability\*: MAC 3 cos \*: 0.4 Mean Well APC-8-250 PRA: