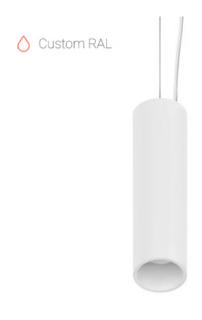

### Liny R RAL L300 8W 940 ze34001415

#### **Specifications**

| Measurements:<br>Net weight:       | D78x300; D78x65 mm<br>1.22 kg |
|------------------------------------|-------------------------------|
| Tube round<br>Body:<br>Illuminant: | Gypsum<br>LED                 |
| Electrical safety class:           | I                             |
| Degree of protection:              | IP20                          |
| Rated power:                       | 7.8 w                         |
| Luminaire luminous flux*:          | 473 lm                        |
| Light output*:                     | 61.00 lm/w                    |
| Colorful temperature*:             | 4000 K                        |
| Color rendering index*:            | Ra >90                        |
| Color temperature stability*:      | MAC 3                         |
| COS *:                             | 0.4                           |
| PRA:                               | Mean Well APC-8-250           |