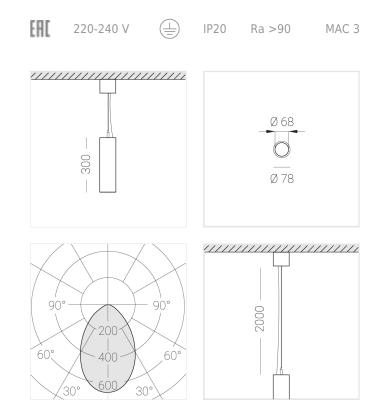

#### **Specifications**

| Measurements:<br>Net weight:       | D78x300; D78x65 mm<br>1.22 kg |
|------------------------------------|-------------------------------|
| Tube round<br>Body:<br>Illuminant: | Gypsum<br>LED                 |
| Electrical safety class:           | I                             |
| Degree of protection:              | IP20                          |
| Rated power:                       | 7.8 w                         |
| Luminaire luminous flux*:          | 473 lm                        |
| Light output*:                     | 61.00 lm/w                    |
| Colorful temperature*:             | 4000 K                        |
| Color rendering index*:            | Ra >90                        |
| Color temperature stability*:      | MAC 3                         |
| COS *:                             | 0.4                           |
| PRA:                               | Mean Well APC-8-250           |