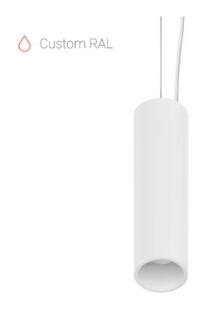

# Liny R RAL L300 8W 830 DW ze34001416

### **Specifications**

| Measurements:<br>Net weight:       | D78x300; D78x65 mm<br>1.3 kg |
|------------------------------------|------------------------------|
| Tube round<br>Body:<br>Illuminant: | Gypsum<br>LED                |
| Electrical safety class:           | I                            |
| Degree of protection:              | IP20                         |
| Rated power:                       | 8.1 w                        |
| Luminaire luminous flux*:          | 508 lm                       |
| Light output*:                     | 63 lm/w                      |
| Colorful temperature*:             | 3000 K                       |
| Color rendering index*:            | Ra >80                       |
| Color temperature stability*:      | MAC 3                        |
| cos *:                             | 0.95                         |
| PRA:                               | LC 10/150-400/40 bDW SC PRE2 |