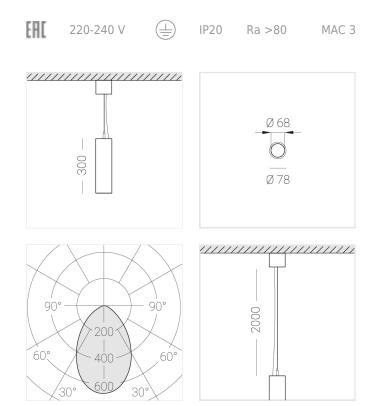

### **Specifications**

| Measurements:<br>Net weight:       | D78x300; D78x65 mm<br>1.3 kg |
|------------------------------------|------------------------------|
| Tube round<br>Body:<br>Illuminant: | Gypsum<br>LED                |
| Electrical safety class:           | I                            |
| Degree of protection:              | IP20                         |
| Rated power:                       | 8.1 w                        |
| Luminaire luminous flux*:          | 508 lm                       |
| Light output*:                     | 63 lm/w                      |
| Colorful temperature*:             | 3000 K                       |
| Color rendering index*:            | Ra >80                       |
| Color temperature stability*:      | MAC 3                        |
| cos *:                             | 0.95                         |
| PRA:                               | LC 10/150-400/40 bDW SC PRE2 |